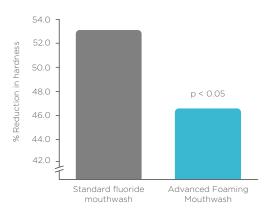

### SIGNIFICANTLY GREATER PROTECTION FOR ENAMEL AGAINST ACID ATTACKS

REGENERATE™ Advanced Foaming Mouthwash significantly protected enamel from acid attacks compared with a standard mouthwash.<sup>3</sup>

An *in vitro* study measuring protection of enamel by Advanced Foaming Mouthwash from frequent acid challenges over 10 days.<sup>3</sup>

<sup>\*</sup> Acts on early invisible stages of enamel erosion. Restores enamel mineral content and microhardness.