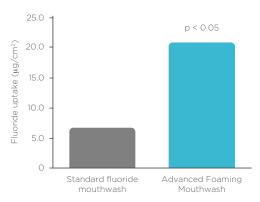

### IMPROVED FLUORIDE UPTAKE COMPARED WITH A STANDARD FLUORIDE MOUTHWASH

Fluoride uptake into enamel lesions was significantly improved with REGENERATE™ Advanced Foaming Mouthwash compared with a standard mouthwash.<sup>3</sup>

An *in vitro* study measuring fluoride uptake in enamel samples exposed to Advanced Foaming Mouthwash.<sup>3</sup>