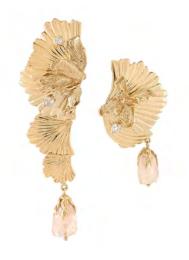

## The Motif & Technique

A new motif is used to characterize the "Flow" components; an organic shapes handcrafted line by line, bump by bump. Each components are individually cut and welded together. One "Flow" component is made up from 10 different pieces extremely time consuming as well as labour intensive. It resulted in a new shape and motif that has never been used before in our design history - it encapsulates the depth and movements through Tulola's jewelry.

This new motif "Flow" is first introduced into this collection, outwardly arranged in a layered and blooming arrays - in all direction one upon another. This visually and physically depicts the themes of "Interconnectedness, Flows and Lights".