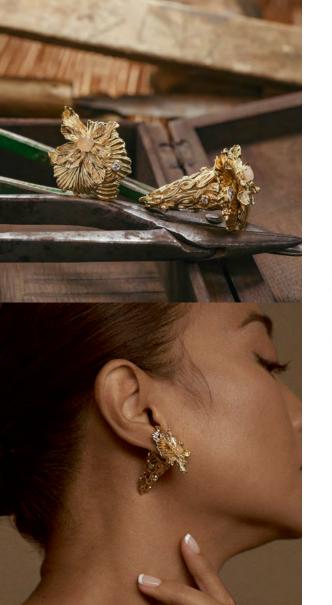

## The Motif & Technique

A new motif is used to characterize the "Flow" components; an organic shapes handcrafted line by line, bump by bump. Each components are individually cut and welded together. One "Flow" component is made up from 10 different pieces extremely time consuming as well as labour intensive. It resulted in a new shape and motif that has never been used before in our design history - it encapsulates the depth and movements through Tulola's jewelry.

This new motif "Flow" is first introduced into this collection, outwardly arranged in a layered and blooming arrays - in all direction one upon another. This visually and physically depicts the themes of "Interconnectedness, Flows and Lights".

A particular, reoccurring motif of series of raw and organic flowers motifs in different stages of blooming - interjecting themselves in the arrangement of the "Flow" motifs, as a symbolism of the challenges and rawness that is often experienced in the growth process.