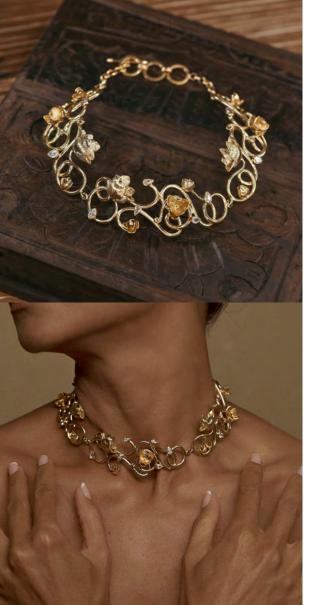

## The Motif & Technique

A new motif is used to characterize the "Flow" components; an organic shapes handcrafted line by line, bump by bump. Each components are individually cut and welded together. One "Flow" component is made up from 10 different pieces extremely time consuming as well as labour intensive. It resulted in a new shape and motif that has never been used before in our design history - it encapsulates the depth and movements through Tulola's jewelry.

This new motif "Flow" is first introduced into this collection, outwardly arranged in a layered and blooming arrays - in all direction one upon another. This visually and physically depicts the themes of "Interconnectedness, Flows and Lights".

A particular, reoccurring motif of series of raw and organic flowers motifs in different stages of blooming - interjecting themselves in the arrangement of the "Flow" motifs, as a symbolism of the challenges and rawness that is often experienced in the growth process.