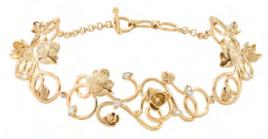

## The Motif & Technique

A new motif is used to characterize the "Flow" components; an organic shapes handcrafted line by line, bump by bump. Each components are individually cut and welded together. One "Flow" component is made up from 10 different pieces extremely time consuming as well as labour intensive. It resulted in a new shape and motif that has never been used before in our design history - it encapsulates the depth and movements through Tulola's jewelry.

This new motif "Flow" is first introduced into this collection, outwardly arranged in a layered and blooming arrays - in all direction one upon another. This visually and physically depicts the themes of "Interconnectedness, Flows and Lights".

A particular, reoccurring motif of series of raw and organic flowers motifs in different stages of blooming - interjecting themselves in the arrangement of the "Flow" motifs, as a symbolism of the challenges and rawness that is often experienced in the growth process.