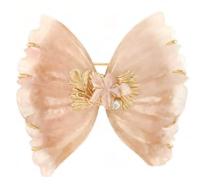

## The Motif & Technique

A new motif is used to characterize the "Flow" components; an organic shapes handcrafted line by line, bump by bump. Each components are individually cut and welded together. One "Flow" component is made up from 10 different pieces extremely time consuming as well as labour intensive. It resulted in a new shape and motif that has never been used before in our design history - it encapsulates the depth and movements through Tulola's jewelry.

This new motif "Flow" is first introduced into this collection, outwardly arranged in a layered and blooming arrays - in all direction one upon another. This visually and physically depicts the themes of "Interconnectedness, Flows and Lights".

A particular, reoccurring motif of series of raw and organic flowers motifs in different stages of blooming - interjecting themselves in the arrangement of the "Flow" motifs, as a symbolism of the challenges and rawness that is often experienced in the growth process.