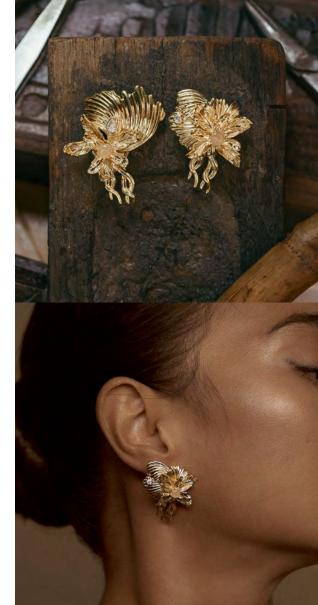

## The Motif & Technique

A new motif is used to characterize the "Flow" components; an organic shapes handcrafted line by line, bump by bump. Each components are individually cut and welded together. One "Flow" component is made up from 10 different pieces extremely time consuming as well as labour intensive. It resulted in a new shape and motif that has never been used before in our design history - it encapsulates the depth and movements through Tulola's jewelry.

This new motif "Flow" is first introduced into this collection, outwardly arranged in a layered and blooming arrays - in all direction one upon another. This visually and physically depicts the themes of "Interconnectedness, Flows and Lights".

A particular, reoccurring motif of series of raw and organic flowers motifs in different stages of blooming - interjecting themselves in the arrangement of the "Flow" motifs, as a symbolism of the challenges and rawness that is often experienced in the growth process.