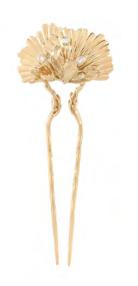

## The Motif & Technique

A new motif is used to characterize the "Flow" components; an organic shapes handcrafted line by line, bump by bump. Each components are individually cut and welded together. One "Flow" component is made up from 10 different pieces extremely time consuming as well as labour intensive. It resulted in a new shape and motif that has never been used before in our design history - it encapsulates the depth and movements through Tulola's jewelry.

This new motif "Flow" is first introduced into this collection, outwardly arranged in a layered and blooming arrays - in all direction one upon another. This visually and physically depicts the themes of "Interconnectedness, Flows and Lights".

A particular, reoccurring motif of series of raw and organic flowers motifs in different stages of blooming - interjecting themselves in the arrangement of the "Flow" motifs, as a symbolism of the challenges and rawness that is often experienced in the growth process.