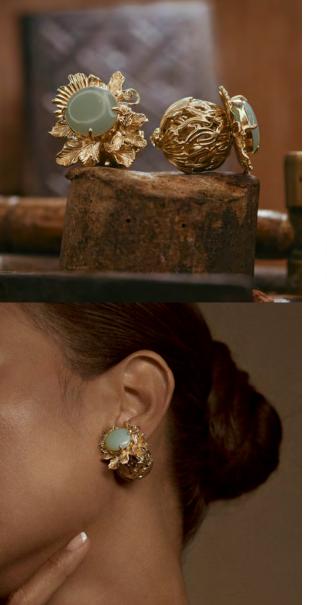

## The Motif & Technique

A new motif is used to characterize the "Flow" components; an organic shapes handcrafted line by line, bump by bump. Each components are individually cut and welded together. One "Flow" component is made up from 10 different pieces extremely time consuming as well as labour intensive. It resulted in a new shape and motif that has never been used before in our design history - it encapsulates the depth and movements through Tulola's jewelry.

This new motif "Flow" is first introduced into this collection, outwardly arranged in a layered and blooming arrays - in all direction one upon another. This visually and physically depicts the themes of "Interconnectedness, Flows and Lights".

A particular, reoccurring motif of series of raw and organic flowers motifs in different stages of blooming - interjecting themselves in the arrangement of the "Flow" motifs, as a symbolism of the challenges and rawness that is often experienced in the growth process.