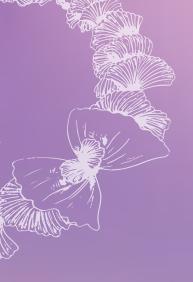

## The Motif & Technique

A new motif is used to characterize the "Flow" components; an organic shapes handcrafted line by line, bump by bump. Each components are individually cut and welded together. One "Flow" component is made up from 10 different pieces extremely time consuming as well as labour intensive. It resulted in a new shape and motif that has never been used before in our design history - it encapsulates the depth and movements through Tulola's jewelry.

This new motif "Flow" is first introduced into this collection, outwardly arranged in a layered and blooming arrays - in all direction one upon another. This visually and physically depicts the themes of "Interconnectedness, Flows and Lights".

A particular, reoccurring motif of series of raw and organic flowers motifs in different stages of blooming - interjecting themselves in the arrangement of the "Flow" motifs, as a symbolism of the challenges and rawness that is often experienced in the growth process.