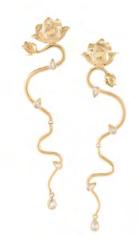

## The Motif & Technique

A new motif is used to characterize the "Flow" components; an organic shapes handcrafted line by line, bump by bump. Each components are individually cut and welded together. One "Flow" component is made up from 10 different pieces extremely time consuming as well as labour intensive. It resulted in a new shape and motif that has never been used before in our design history - it encapsulates the depth and movements through Tulola's jewelry.

This new motif "Flow" is first introduced into this collection, outwardly arranged in a layered and blooming arrays - in all direction one upon another. This visually and physically depicts the themes of "Interconnectedness, Flows and Lights".

A particular, reoccurring motif of series of raw and organic flowers motifs in different stages of blooming - interjecting themselves in the arrangement of the "Flow" motifs, as a symbolism of the challenges and rawness that is often experienced in the growth process.