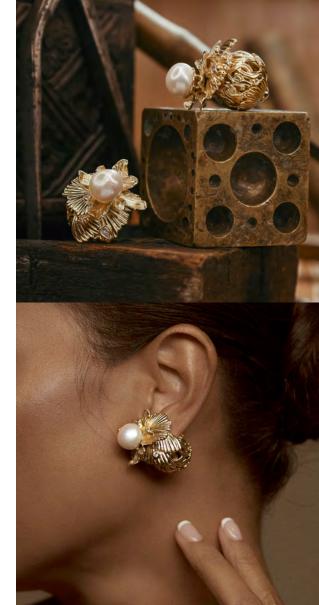

## The Motif & Technique

A new motif is used to characterize the "Flow" components; an organic shapes handcrafted line by line, bump by bump. Each components are individually cut and welded together. One "Flow" component is made up from 10 different pieces extremely time consuming as well as labour intensive. It resulted in a new shape and motif that has never been used before in our design history - it encapsulates the depth and movements through Tulola's jewelry.

This new motif "Flow" is first introduced into this collection, outwardly arranged in a layered and blooming arrays - in all direction one upon another. This visually and physically depicts the themes of "Interconnectedness, Flows and Lights".

A particular, reoccurring motif of series of raw and organic flowers motifs in different stages of blooming - interjecting themselves in the arrangement of the "Flow" motifs, as a symbolism of the challenges and rawness that is often experienced in the growth process.