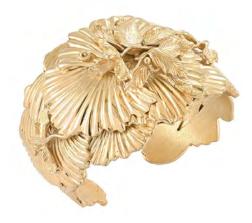

## The Motif & Technique

A new motif is used to characterize the "Flow" components; an organic shapes handcrafted line by line, bump by bump. Each components are individually cut and welded together. One "Flow" component is made up from 10 different pieces extremely time consuming as well as labour intensive. It resulted in a new shape and motif that has never been used before in our design history - it encapsulates the depth and movements through Tulola's jewelry.

This new motif "Flow" is first introduced into this collection, outwardly arranged in a layered and blooming arrays - in all direction one upon another. This visually and physically depicts the themes of "Interconnectedness, Flows and Lights".

A particular, reoccurring motif of series of raw and organic flowers motifs in different stages of blooming - interjecting themselves in the arrangement of the "Flow" motifs, as a symbolism of the challenges and rawness that is often experienced in the growth process.

Rp 6.490.000

Cita Ring with Rose Quartz Gold Dip

Rp 3.490.000

Cita Cuff Gold Dip

Rp 12.990.000