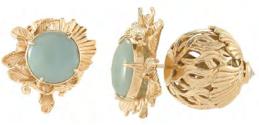

## The Motif & Technique

A new motif is used to characterize the "Flow" components; an organic shapes handcrafted line by line, bump by bump. Each components are individually cut and welded together. One "Flow" component is made up from 10 different pieces extremely time consuming as well as labour intensive. It resulted in a new shape and motif that has never been used before in our design history - it encapsulates the depth and movements through Tulola's jewelry.

This new motif "Flow" is first introduced into this collection, outwardly arranged in a layered and blooming arrays - in all direction one upon another. This visually and physically depicts the themes of "Interconnectedness, Flows and Lights".

A particular, reoccurring motif of series of raw and organic flowers motifs in different stages of blooming - interjecting themselves in the arrangement of the "Flow" motifs, as a symbolism of the challenges and rawness that is often experienced in the growth process.