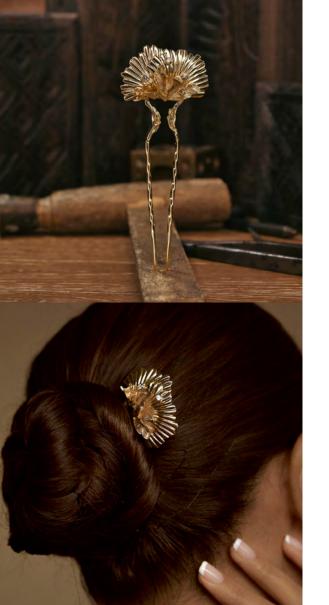

## The Motif & Technique

A new motif is used to characterize the "Flow" components; an organic shapes handcrafted line by line, bump by bump. Each components are individually cut and welded together. One "Flow" component is made up from 10 different pieces extremely time consuming as well as labour intensive. It resulted in a new shape and motif that has never been used before in our design history - it encapsulates the depth and movements through Tulola's jewelry.

This new motif "Flow" is first introduced into this collection, outwardly arranged in a layered and blooming arrays - in all direction one upon another. This visually and physically depicts the themes of "Interconnectedness, Flows and Lights".

A particular, reoccurring motif of series of raw and organic flowers motifs in different stages of blooming - interjecting themselves in the arrangement of the "Flow" motifs, as a symbolism of the challenges and rawness that is often experienced in the growth process.