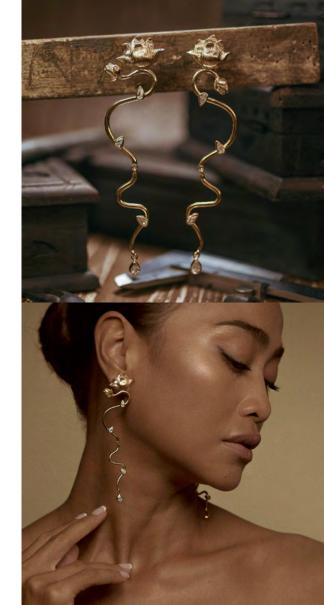

## The Motif & Technique

A new motif is used to characterize the "Flow" components; an organic shapes handcrafted line by line, bump by bump. Each components are individually cut and welded together. One "Flow" component is made up from 10 different pieces extremely time consuming as well as labour intensive. It resulted in a new shape and motif that has never been used before in our design history - it encapsulates the depth and movements through Tulola's jewelry.

This new motif "Flow" is first introduced into this collection, outwardly arranged in a layered and blooming arrays - in all direction one upon another. This visually and physically depicts the themes of "Interconnectedness, Flows and Lights".

A particular, reoccurring motif of series of raw and organic flowers motifs in different stages of blooming - interjecting themselves in the arrangement of the "Flow" motifs, as a symbolism of the challenges and rawness that is often experienced in the growth process.