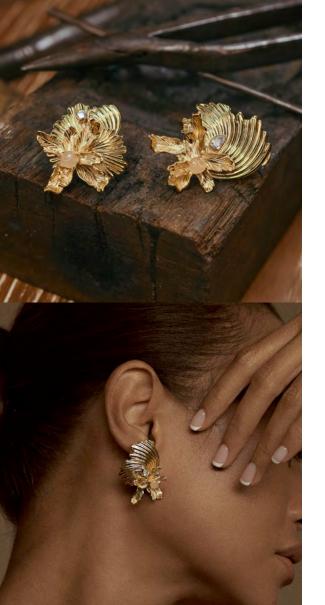

## The Motif & Technique

A new motif is used to characterize the "Flow" components; an organic shapes handcrafted line by line, bump by bump. Each components are individually cut and welded together. One "Flow" component is made up from 10 different pieces extremely time consuming as well as labour intensive. It resulted in a new shape and motif that has never been used before in our design history - it encapsulates the depth and movements through Tulola's jewelry.

This new motif "Flow" is first introduced into this collection, outwardly arranged in a layered and blooming arrays - in all direction one upon another. This visually and physically depicts the themes of "Interconnectedness, Flows and Lights".