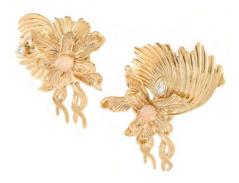

## The Motif & Technique

A new motif is used to characterize the "Flow" components; an organic shapes handcrafted line by line, bump by bump. Each components are individually cut and welded together. One "Flow" component is made up from 10 different pieces extremely time consuming as well as labour intensive. It resulted in a new shape and motif that has never been used before in our design history - it encapsulates the depth and movements through Tulola's jewelry.

This new motif "Flow" is first introduced into this collection, outwardly arranged in a layered and blooming arrays - in all direction one upon another. This visually and physically depicts the themes of "Interconnectedness, Flows and Lights".

A particular, reoccurring motif of series of raw and organic flowers motifs in different stages of blooming - interjecting themselves in the arrangement of the "Flow" motifs, as a symbolism of the challenges and rawness that is often experienced in the growth process.