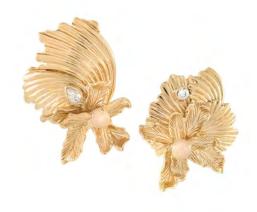

## The Motif & Technique

A new motif is used to characterize the "Flow" components; an organic shapes handcrafted line by line, bump by bump. Each components are individually cut and welded together. One "Flow" component is made up from 10 different pieces extremely time consuming as well as labour intensive. It resulted in a new shape and motif that has never been used before in our design history - it encapsulates the depth and movements through Tulola's jewelry.

This new motif "Flow" is first introduced into this collection, outwardly arranged in a layered and blooming arrays - in all direction one upon another. This visually and physically depicts the themes of "Interconnectedness, Flows and Lights".