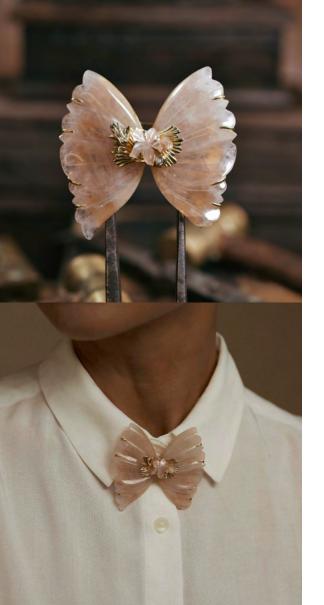

## The Motif & Technique

A new motif is used to characterize the "Flow" components; an organic shapes handcrafted line by line, bump by bump. Each components are individually cut and welded together. One "Flow" component is made up from 10 different pieces extremely time consuming as well as labour intensive. It resulted in a new shape and motif that has never been used before in our design history - it encapsulates the depth and movements through Tulola's jewelry.

This new motif "Flow" is first introduced into this collection, outwardly arranged in a layered and blooming arrays - in all direction one upon another. This visually and physically depicts the themes of "Interconnectedness, Flows and Lights".

A particular, reoccurring motif of series of raw and organic flowers motifs in different stages of blooming - interjecting themselves in the arrangement of the "Flow" motifs, as a symbolism of the challenges and rawness that is often experienced in the growth process.