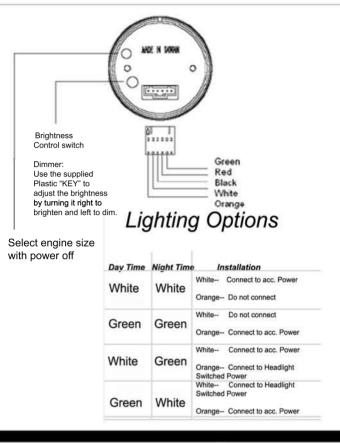

## Prosport Inc.

**EVO Series Tachometer Gauge** 

Green/White Display

## Wiring Instructions

Red Wire- 12v Accessory Power White Wire- 12v Accessory Power

Black Wire- Ground

**Orange Wire-** 12v Headlight Switched Power (This is a power source that only gets power when

headlights are on)

**Green Wire**- On standard ignition green wite attaches to coil

negative(-) or tachometer output signal from ECU

## **EVO Series Volt Gauge**

Green/White Display

| Day Time | Niaht Time | Installation                 |
|----------|------------|------------------------------|
| Day Time | Night Time |                              |
| White    | White      | White Connect to acc. Power  |
|          |            | Orange Do not connect        |
| Green    | Green      | White Do not connect         |
|          |            | Orange Connect to acc. Power |
| White    | Green      | White Connect to acc. Power  |
|          |            | Orange Connect to Headlight  |
|          |            | Switched Power               |
| Green    | White      | White Connect to Headlight   |
|          |            | Switched Power               |
|          |            | Orange Connect to acc. Power |
|          |            |                              |