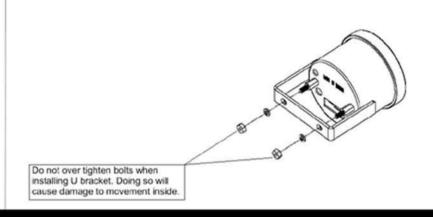

## Prosport Inc.

**EVO Series Tachometer Gauge** 

Green/White Display



## Wiring Instructions

Red Wire- 12v Accessory Power White Wire- 12v Accessory Power

Black Wire- Ground

**Orange Wire-** 12v Headlight Switched Power (This is a power source that only gets power when

headlights are on)

**Green Wire**- On standard ignition green wite attaches to coil

negative(-) or tachometer output signal from ECU



## **EVO Series Volt Gauge**

Green/White Display



| Day Time | Niaht Time | Installation                 |
|----------|------------|------------------------------|
| Day Time | Night Time |                              |
| White    | White      | White Connect to acc. Power  |
|          |            | Orange Do not connect        |
| Green    | Green      | White Do not connect         |
|          |            | Orange Connect to acc. Power |
| White    | Green      | White Connect to acc. Power  |
|          |            | Orange Connect to Headlight  |
|          |            | Switched Power               |
| Green    | White      | White Connect to Headlight   |
|          |            | Switched Power               |
|          |            | Orange Connect to acc. Power |
|