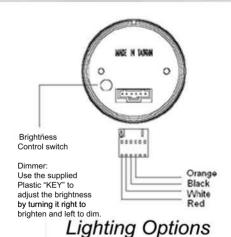

## **EVO Series Volt Gauge**

Green/White Display

| Day Time | Niaht Time | Installation                 |
|----------|------------|------------------------------|
| Day Time | Night Time |                              |
| White    | White      | White Connect to acc. Power  |
|          |            | Orange Do not connect        |
| Green    | Green      | White Do not connect         |
|          |            | Orange Connect to acc. Power |
| White    | Green      | White Connect to acc. Power  |
|          |            | Orange Connect to Headlight  |
|          |            | Switched Power               |
| Green    | White      | White Connect to Headlight   |
|          |            | Switched Power               |
|          |            | Orange Connect to acc. Power |
|          |            |                              |

## **Wiring Instructions**

**Red Wire-** 12v Accessory Power **White Wire-** 12v Accessory Power

Black Wire- Ground

Orange Wire- 12v Headlight Switched Power (This is a power source that only gets power when

headlights are on)

WWW.PROSPORTGAUGES.COM