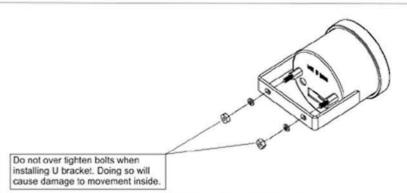

|            | Orange Do not connect        |
| Green    | Green      | White Do not connect         |
|          |            | Orange Connect to acc. Power |
| White    | Green      | White Connect to acc. Power  |
|          |            | Orange Connect to Headlight  |
|          |            | Switched Power               |
| Green    | White      | White Connect to Headlight   |
|          |            | Switched Power               |
|          |            | Orange Connect to acc. Power |
|          |            |                              |

## **Wiring Instructions**

**Red Wire-** 12v Accessory Power **White Wire-** 12v Accessory Power

Black Wire- Ground

Orange Wire- 12v Headlight Switched Power (This is a power source that only gets power when

headlights are on)



WWW.PROSPORTGAUGES.COM