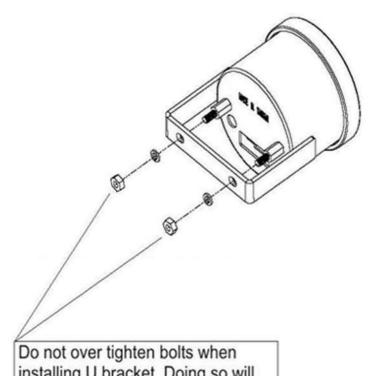

Red- 12v Accessory Power White- Green wire from gauge

installing U bracket. Doing so will cause damage to movement inside.