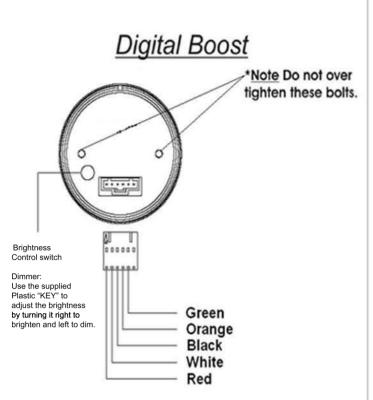

## Wiring Instructions

Red Wire-12v Accessory PowerWhite Wire-12v Accessory PowerBlack Wire-GroundOrange Wire-12v Headlight Switched Power(This is a power source that only gets power when<br/>headlights are on)headlights are onGreen Wire-Connects to the White wire from<br/>the boost sender