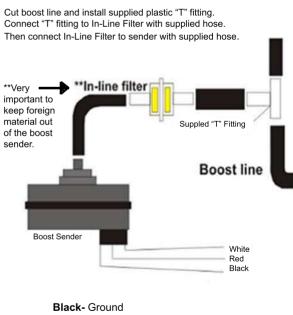

Red- 12v Accessory Power White- Green wire from gauge

installing U bracket. Doing so will cause damage to movement inside.