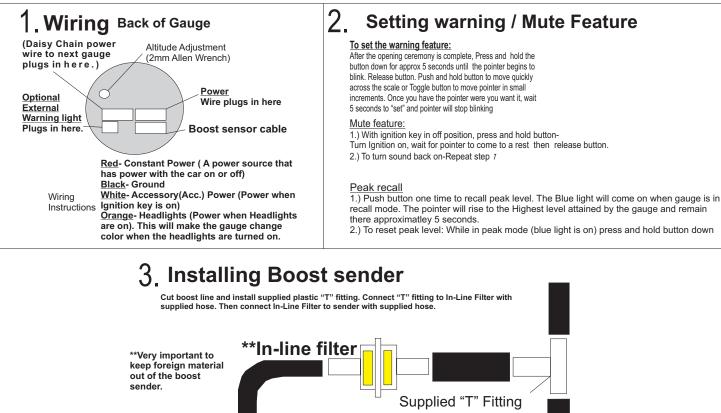

**Boost line** 

Plug in sender cable from

Gauge.

SENSOR MOUNTING: Please mount the sensor inside the cabin. Mounting it in the engine bay will expose it to high temps and possible water/moisture. We take no responsibility in damaged sensors by these elements.