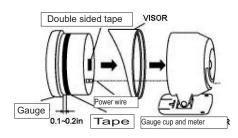

## Prosport Inc. Premium Boost Gauge



## Lighting Diagram

Boost sender

| Day Time | Night Time | Installation                                                     |
|----------|------------|------------------------------------------------------------------|
| White    | White      | White — Connect to acc. Power<br>Amber— Do not connect           |
| Blue     | Blue       | White — Do not connect<br>Amber— Connect to acc. Power           |
| White    | Blue       | White — Connect to acc. Power<br>Amber — Connect to parking lamp |
| Blue     | White      | Amber — Connect to acc. Power<br>White — Connect to parking lamp |



**Boost line** 

Plug in sender cable from

Gauge.

SENSOR MOUNTING: Please mount the sensor inside the cabin. Mounting it in the engine bay will expose it to high temps and possible water/moisture. We take no responsibility in damaged sensors by these elements.

## WWW.PROSPORTGAUGES.COM