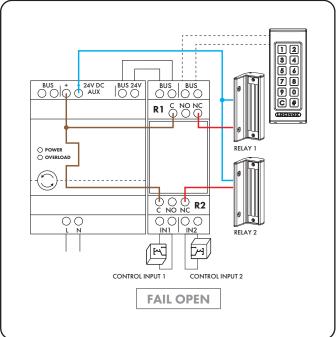

# THE NEW SLIMSTONE-X



STRONG, FROST-FREE AND WATERTIGHT KEYPAD



# **EASY AND FAST INSTALLATION**

# **AVAILABLE WITH FAIL CLOSE**



## **AND FAIL OPEN**



### **NECESSARY PRODUCTS WITH THE SLIMSTONE-X**





POWERSTONE 60w power supply for Locinox products

# **SPECIFICATIONS**

- ✓ Long range secure 2-wire communication with SwitchStone-STD, distance up to 300 m
- ✓ Auto back up functionality
- ✓ Aluminium vandal-proof housing with scratch-resistant textured lacquer
- ✓ Secured against burglary thanks to external relay
- ✓ Energy efficient adjustable white led lights
- ✓ Highly resistant stainless steel push buttons tested for 1,000,000 pushes and more
- ✓ Easy programming of up to 400 user codes
- ✓ Frost-free thanks to smart heating
- ✓ Tested from -30 up to +85° Celsius
- ✓ Working voltage keypad: 24V DC
- ✓ Current: 520 mA (with heating)
- $\checkmark$  Consumption: 1,5 W (> 5°C) + 12 W at max heating (< -25°C)
- ✓ 2 m connection cabl