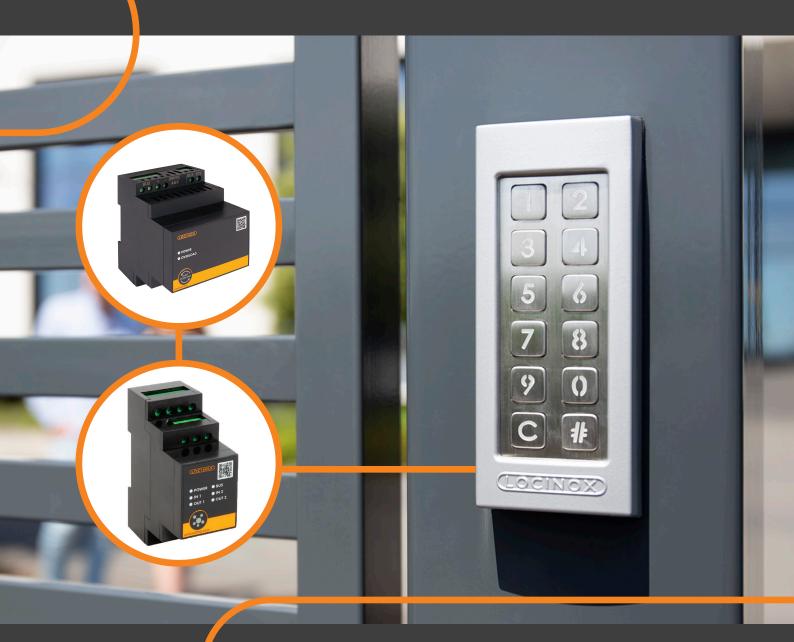

# THE NEW SLIMSTONE-X

STRONG, FROST-FREE AND WATERTIGHT KEYPAD

### **NECESSARY PRODUCTS WITH THE SLIMSTONE-X**

POWERSTONE 60w power supply for Locinox products