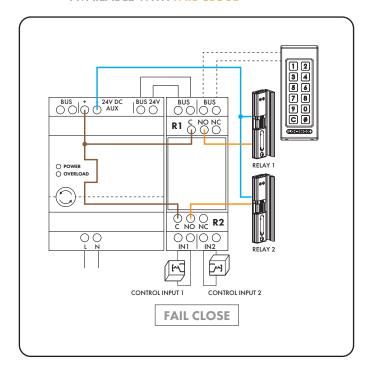

# THE NEW SLIMSTONE-X



STRONG, FROST-FREE AND WATERTIGHT KEYPAD



# **EASY AND FAST INSTALLATION**

# **AVAILABLE WITH FAIL CLOSE**



## **AND FAIL OPEN**



### **NECESSARY PRODUCTS WITH THE SLIMSTONE-X**





POWERSTONE 60w power supply for Locinox products

# **SPECIFICATIONS**

- ✓ Long range secure 2-wire communication with SwitchStone-STD, distance up to 300 m
- ✓ Auto back up functionality
- ✓ Aluminium vandal-proof housing with scratch-resistant textured lacquer
- ✓ Secured against burglary thanks to external relay
- ✓ Energy efficient adjustable white led lights
- ✓ Highly resistant stainless steel push buttons tested for 1,000,000 pushes and more
- ✓ Easy programming of up to 400 user codes
- ✓ Frost-free thanks to smart heating
- ✓ Tested from -30 up to +85° Celsius
- ✓ Working voltage keypad: 24V DC
- ✓ Current: 520 mA (with heating)
- $\checkmark$  Consumption: 1,5 W (> 5°C) + 12 W at max heating (< -25°C)