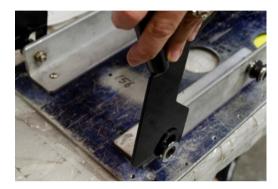

#### **MOUNTING PROCEDURE:**

For ease of mounting your quick release rack, please follow these easy steps!

- 1. Align front clip in bushing flanges and push forward. You may need to pull the sides of the luggage rack slightly outward to fit snugly.
- 2. Rotate rack back until rear latches touch rear bushings.
- 3. With thumbs on the base of bar, use index fingers to lift latch pads slightly, and let bar rotate rearward to seat latches in rear bushings.
- 4. Now push downward on the rack toward the end of the fender to allow latches to rotate into locked position.
- 5. With thumbs, push down on latch pads to check full engagement of latches.