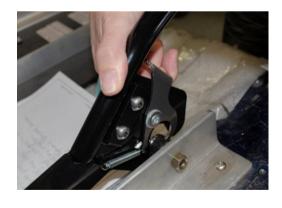

#### **MOUNTING PROCEDURE:**

For ease of mounting your quick release rack, please follow these easy steps!

- 1. Align front clip in bushing flanges and push forward. You may need to pull the sides of the luggage rack slightly outward to fit snugly.
- 2. Rotate rack back until rear latches touch rear bushings.
- 3. With thumbs on the base of bar, use index fingers to lift latch pads slightly, and let bar rotate rearward to seat latches in rear bushings.
- 4. Now push downward on the rack toward the end of the fender to allow latches to rotate into locked position.
- 5. With thumbs, push down on latch pads to check full engagement of latches.