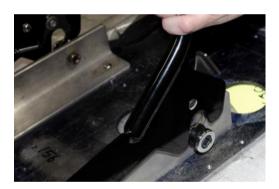

#### **MOUNTING PROCEDURE:**

For ease of mounting your quick release rack, please follow these easy steps!

- 1. Align front clip in bushing flanges and push forward. You may need to pull the sides of the luggage rack slightly outward to fit snugly.
- 2. Rotate rack back until rear latches touch rear bushings.
- 3. With thumbs on the base of bar, use index fingers to lift latch pads slightly, and let bar rotate rearward to seat latches in rear bushings.
- 4. Now push downward on the rack toward the end of the fender to allow latches to rotate into locked position.
- 5. With thumbs, push down on latch pads to check full engagement of latches.