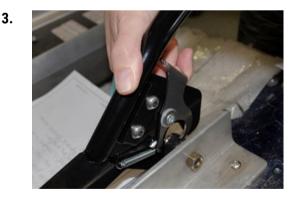

4. Now push on the pad backward toward the end of the fender to allow latches to rotate into locked position.

5. With thumbs, push down on latch pads to check full engagement of latches

You can also go to our website, search for "MWL-156S", click on the product and watch the YouTube video for instructions on how to mount your quickrelease rack/bar.