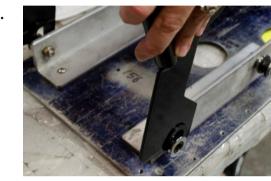

## **MOUNTING PROCEDURE:**

For ease of mounting your quick release bar, please follow these easy steps!

1. Align front clip in bushing flanges and push forward. You may need to pull the sides of the backrest slightly outward to fit snugly.