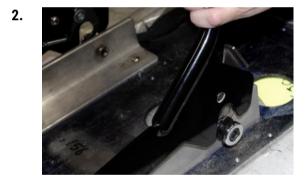

2. Rotate backrest bar back until rear latches touch rear bushings.

3. With thumbs on the base of bar, use index fingers to lift latch pads slightly, and let bar rotate rearward to seat latches in rear bushings.