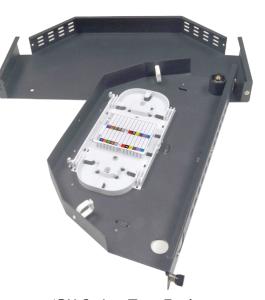

1RU Swing Tray Enclosure
Right Side Hinged

| Part Numbers |                                                                                     |
|--------------|-------------------------------------------------------------------------------------|
| 1RUSWE-LCD   | 1RU Swing Out Optical Fibre Termination Enclosure - 24f LC Duplex or 12f SC Simplex |