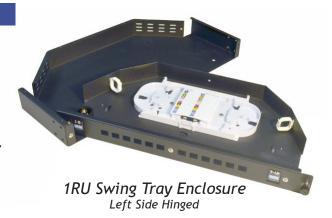

## Description

1RU swing tray termination enclosure is constructed from powder coated mild steel, leaving a high quality, long lasting, matte finish. This enclosure's hinge side is easily reversible on site using just a screwdriver and a pair of pliers. Reversal of the swing tray direction takes no more than a few minutes.

Made to accommodate a maximum of 24 fibres when using 12 LC duplex adaptors, the enclosure comes complete with necessary accessories, such as a splice tray, splice protectors and cage nuts/bolts.

A shallow depth of just 235mm and angled cable entries allows this enclosure to fit shallow depth communication racks

## **Features**

- Shallow depth of 235mm
- · Hinged side easily reversible onsite
- Mild steel powder coated construction
- Steel patch panel suits 24 fibres as 12 x LC duplex
- · Cable entries suit tying of multiple incoming cables
- Accessories include splice trays, splice protectors, cage nuts etc.