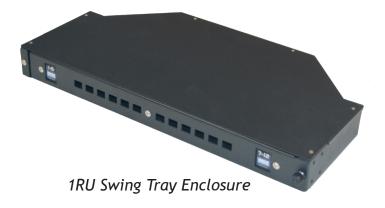

## OPTICAL FIBRE 1RU SWING TRAY ENCLOSURE

## Description

1RU swing tray termination enclosure is constructed from powder coated mild steel, leaving a high quality, long lasting, matte finish. This enclosure's hinge side is easily reversible on site using just a screwdriver and a pair of pliers. Reversal of the swing tray direction takes no more than a few minutes.

Made to accommodate a maximum of 24 fibres when using 12 LC duplex adaptors, the enclosure comes complete with necessary accessories, such as a splice tray, splice protectors and cage nuts/bolts.

A shallow depth of just 235mm and angled cable entries allows this enclosure to fit shallow depth communication racks

## **Features**

- Shallow depth of 235mm
- · Hinged side easily reversible onsite
- Mild steel powder coated construction
- Steel patch panel suits 24 fibres as 12 x LC duplex
- · Cable entries suit tying of multiple incoming cables
- Accessories include splice trays, splice protectors, cage nuts etc.