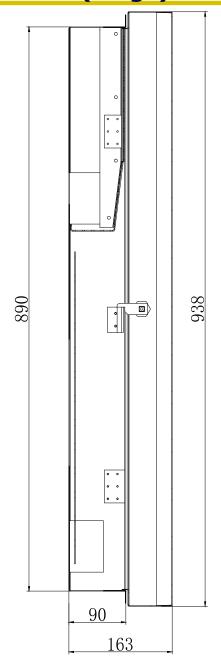

## PART# ME-GNNBN4-L Grove Elite NBN Enclosure GEN4 (Large)

## **Key Features:**

- 36 Data Point Capacity \*\*
- Has Power point mounting plate with 2 x conduit entries
- 15 Pole Circuit Breaker Load Centre mounting (as optional extra) \*\*
- Meets and exceeds NBN ventilation requirements
- · Powder coated white, re-paintable to suit home decor
- 16 Port 10/100 Fast Ethernet Non-POE switch for data \*\*
- 8 Port Gigabit switch for data, 4 ports POE to power Wireless Access Points & CCTV Cameras \*\* (if required)
- 300MB Wireless Access Points to boost signal throughout the home \*\*
  - Enclosure can be surface mounted or recessed with no extra kit required