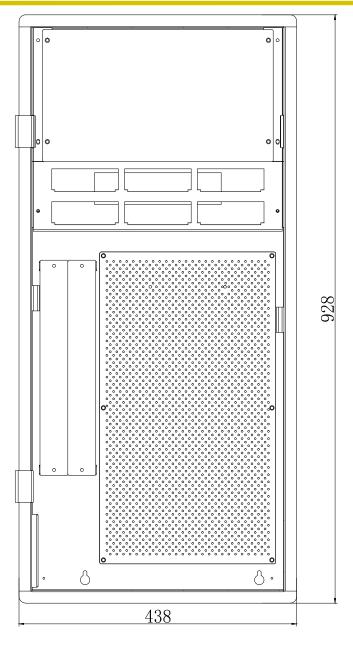

## PART# ME-GNNBN4-L Grove Elite NBN Enclosure GEN4 (Large)

## **Key Features:**

- 36 Data Point Capacity \*\*
- Has Power point mounting plate with 2 x conduit entries
- 15 Pole Circuit Breaker Load Centre mounting (as optional extra) \*\*
- Meets and exceeds NBN ventilation requirements
- · Powder coated white, re-paintable to suit home decor
- 16 Port 10/100 Fast Ethernet Non-POE switch for data \*\*
- 8 Port Gigabit switch for data, 4 ports POE to power Wireless Access Points & CCTV Cameras \*\* (if required)
- 300MB Wireless Access Points to boost signal throughout the home \*\*
  - Enclosure can be surface mounted or recessed with no extra kit required