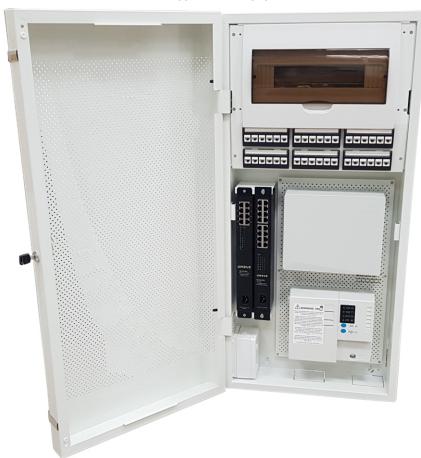

## PART# ME-GNNBN4-L Grove Elite NBN Enclosure GEN4 (Large)

## **Key Features:**

- 36 Data Point Capacity \*\*
- Has Power point mounting plate with 2 x conduit entries
- 15 Pole Circuit Breaker Load Centre mounting (as optional extra) \*\*
- Meets and exceeds NBN ventilation requirements
- · Powder coated white, re-paintable to suit home decor
- 16 Port 10/100 Fast Ethernet Non-POE switch for data \*\*
- 8 Port Gigabit switch for data, 4 ports POE to power Wireless Access Points & CCTV Cameras \*\* (if required)
- 300MB Wireless Access Points to boost signal throughout the home \*\*
  - Enclosure can be surface mounted or recessed with no extra kit required