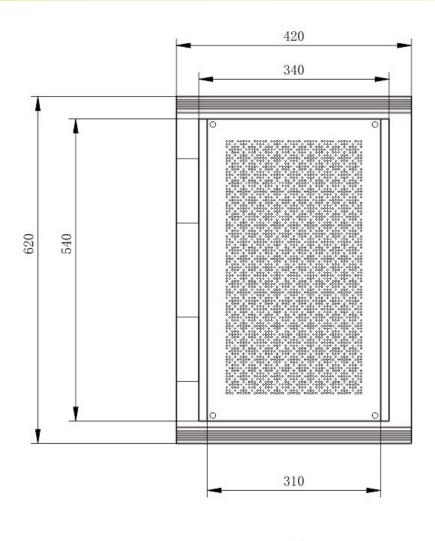

## **Key Features:**

- 12 Data Point Capacity \*\* (Grove 6 Port Modules not included with enclosure)
- Meets and exceeds NBN ventilation requirements
- · Powder coated white, re-paintable to suit home decor
- · Enclosure can be surface mounted or recessed with no extra kit required