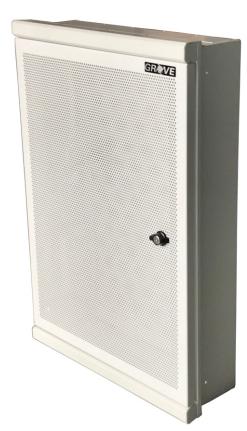

## PART# ME-GNNBN3-X Grove Express NBN Enclosure

Grove Communication's Express NBN Enclosure is a great entry level & cost effective enclosure, intended for housing and distributing NBN Co. Equipment and services within your premises.

This enclosure is targeted at smaller installs where the premises owner desires the sensitive equipment housed in a protective compliant enclosure, rather than being mounted and exposed within a carport / walk-in robe environment where exposed leads can lead to potential issues in the future.