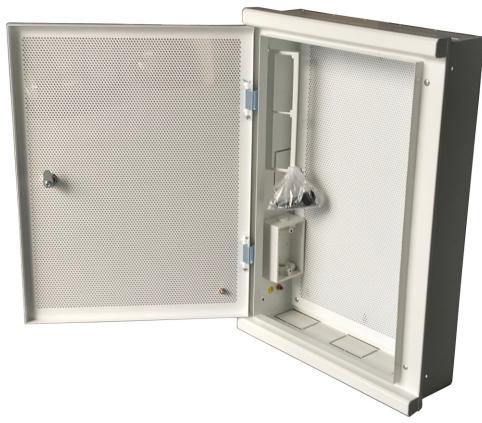

Having provisions for 2 x Grove 6 Port Cat6 modules and 1 x Power / GPO outlet, the Grove Communications Express NBN Enclosure will serve as an attractive and functional means to house the NBN Co. Equipment