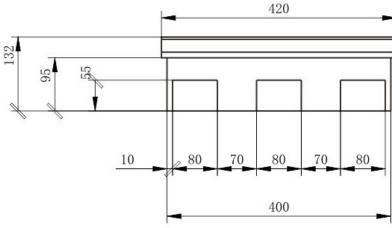

here exposed leads can lead to potential issues in the future.

Having provisions for 2 x Grove 6 Port Cat6 modules and 1 x Power / GPO outlet, the Grove Communications Express NBN Enclosure will serve as an attractive and functional means to house the NBN Co. Equipment

It is certainly ideal for those that don't necessarily need all the features of the Grove Communications Elite NBN Enclosures.



## **Grove Communication Supplies Pty Ltd**

Technical Support: 1300 732 254
Web: www.grovecoms.net.au
NSW Emaii: salesnsw@grovecoms.net.au
Melbourne Emaii: salesvic@grovecoms.net au
Brisbane: 5/23 Londor Close, Hemmant QLD 4174
Emaii: salesqld@grovecoms.net.au
Perth: 8 Port Kembla Drive, Bibra Lake WA 6163
Emaii: saleswa@grovecoms.net.au



## PART# ME-GNNBN3-X Grove Express NBN Enclosure









Technical Support: 1300 732 254
Web: www.grovecoms.net.au
NSW Emaii: salesnsw@grovecoms.net.au
Melbourne Emaii: salesvic@grovecoms.net.au
Brisbane: 5/23 Londor Close, Hemmant QLD 4174
Emaii: salesqld@grovecoms.net.au
Perth: 8 Port Kembla Drive, Bibra Lake WA 6163
Emaii: saleswa@grovecoms.net.au