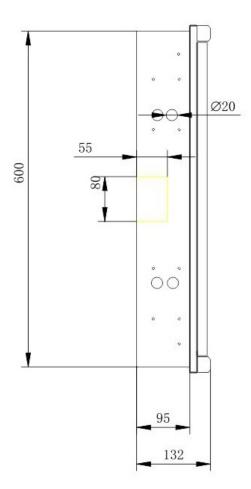

## **Key Features:**

- 12 Data Point Capacity \*\* (Grove 6 Port Modules not included with enclosure)
- Meets and exceeds NBN ventilation requirements
- · Powder coated white, re-paintable to suit home decor
- · Enclosure can be surface mounted or recessed with no extra kit required