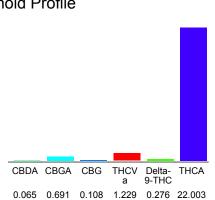

#### Cannabinoid Profile

### Cannabinoid Profile by HPLC

0.28%

Delta-9-THC

0.00%

**CBD** 

24.37%

**Total Cannabinoids** 

| Cannabinoid          | % wt  | mg/g   |
|----------------------|-------|--------|
| CBDA                 | 0.065 | 0.65   |
| CBGA                 | 0.691 | 6.91   |
| CBG                  | 0.108 | 1.08   |
| THCVa                | 1.229 | 12.29  |
| Delta-9-THC          | 0.276 | 2.76   |
| THCA                 | 22.0  | 220.03 |
| Total Cannabinoids   | 24.37 | 243.7  |
| Calculated Total THC | 19.57 | 195.73 |
| Calculated CBD Yield | 0.06  | 0.57   |