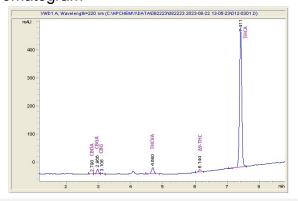

## **Elevated Trading LLC**

## Sample 614-082223-082

Rainbow Sherbet

Sample Submitted: 08-22-2023; Report Date: 08-28-2023

# Rainbow Sherbet THC-A Hemp

#### Chromatogram



#### Cannabinoid Profile



### Cannabinoid Profile by HPLC

0.28%

Delta-9-THC

0.00%

**CBD** 

24.37%

**Total Cannabinoids** 

| Cannabinoid          | % wt  | mg/g   |
|----------------------|-------|--------|
| CBDA                 | 0.065 | 0.65   |
| CBGA                 | 0.691 | 6.91   |
| CBG                  | 0.108 | 1.08   |
| THCVa                | 1.229 | 12.29  |
| Delta-9-THC          | 0.276 | 2.76   |
| THCA                 | 22.0  | 220.03 |
| Total Cannabinoids   | 24.37 | 243.7  |
| Calculated Total THC | 19.57 | 195.73 |
| Calculated CBD Yield | 0.06  | 0.57   |

Calculated Total THC = Delta-9-THC + 0.877 \* THCA Calculated Maximum CBD Yield = CBD + 0.877 \* CBDA

Marin Analytics, LLC

250 Bel Marin Keys Blvd, Suite D4 Novato, CA 94949

833-321-TEST / info@marinan