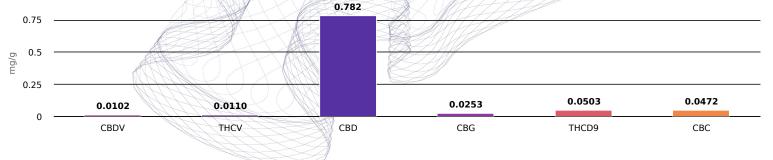

## **Cannabinoid Potency and Profile**

| Cannabinoid | Result (%) | Result (mg/g) | mg/bag  |
|-------------|------------|---------------|---------|
| CBDV        | 0.00102%   | 0.0102        | 3.33    |
| CBDVA       | N/D        | N/D           | N/D     |
| THCV        | 0.00110%   | 0.0110        | 3.59    |
| CBD         | 0.0782%    | 0.782         | 255     |
| CBG         | 0.00253%   | 0.0253        | 8.26    |
| CBDA        | < LOQ      | < LOQ         | < LOQ   |
| CBGA        | N/D        | N/D           | N/D     |
| CBN         | < LOQ      | < LOQ         | / < LOQ |
| THCD9       | 0.00503%   | 0.0503        | 16.4    |
| THCD8       | N/D        | N/D           | N/D     |
| CBC         | 0.00472%   | 0.0472        | 15.4    |
| CBNA        | < LOQ      | < LOQ         | < LOQ   |
| THCA        | N/D        | N/D           | N/D     |
| CBCA        | N/D        | N/D           | N/D     |
| Total       | 0.0926%    | 0.926         | 302     |