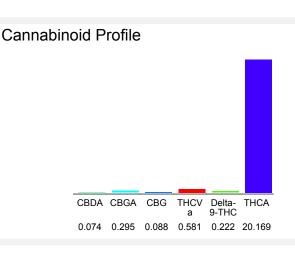

### Cannabinoid Profile by HPLC

Marin Analytics, LLC 250 Bel Marin Keys Blvd, Suite D4 Novato, CA 94949

833-321-TEST / info@marinanalytics.com

Sara Biancalo

Sara Biancalana Chief Scientist

This sample has been tested by Marin Analytics, LLC using valid testing methodologies and a quality system. Values reported relate only to the sample tested. Marin Analytics, LLC makes no claims as to the efficacy, safety, or other risks associated with any detected or non-detected levels of any compounds reported herein. This Certificate shall not be reproduced except in full without the written approval of Marin Analytics, LLC.

| Cannabinoid                            | % wt           | mg/g   |
|----------------------------------------|----------------|--------|
| CBDA                                   | 0.074          | 0.74   |
| CBGA                                   | 0.295          | 2.95   |
| CBG                                    | 0.088          | 0.88   |
| THCVa                                  | 0.581          | 5.81   |
| Delta-9-THC                            | 0.222          | 2.22   |
| THCA                                   | 20.17          | 201.69 |
| Total Cannabinoids                     | 21.43          | 214.3  |
| Calculated Total THC                   | 17.91          | 179.10 |
| Calculated CBD Yield                   | 0.06           | 0.65   |
| Calculated Total THC = Delta-9-THC + 0 | .877 * THCA    |        |
| Calculated Maximum CBD Yield = CBD ·   | + 0.877 * CBDA |        |