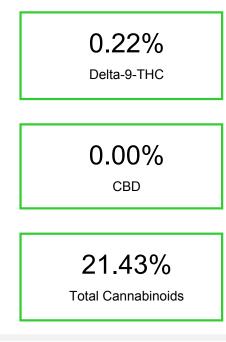

| Cannabinoid                            | % wt           | mg/g   |
|----------------------------------------|----------------|--------|
| CBDA                                   | 0.074          | 0.74   |
| CBGA                                   | 0.295          | 2.95   |
| CBG                                    | 0.088          | 0.88   |
| THCVa                                  | 0.581          | 5.81   |
| Delta-9-THC                            | 0.222          | 2.22   |
| THCA                                   | 20.17          | 201.69 |
| Total Cannabinoids                     | 21.43          | 214.3  |
| Calculated Total THC                   | 17.91          | 179.10 |
| Calculated CBD Yield                   | 0.06           | 0.65   |
| Calculated Total THC = Delta-9-THC + 0 | .877 * THCA    |        |
| Calculated Maximum CBD Yield = CBD ·   | + 0.877 * CBDA |        |