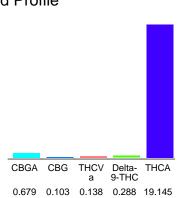

### Cannabinoid Profile

### Cannabinoid Profile by HPLC

0.29%

Delta-9-THC

0.00%

**CBD** 

| % wt  | mg/g                                                      |
|-------|-----------------------------------------------------------|
| 0.679 | 6.79                                                      |
| 0.103 | 1.03                                                      |
| 0.138 | 1.38                                                      |
| 0.288 | 2.88                                                      |
| 19.15 | 191.45                                                    |
| 20.35 | 203.5                                                     |
| 17.08 | 170.78                                                    |
| 0.00  | 0.00                                                      |
|       | 0.679<br>0.103<br>0.138<br>0.288<br>19.15<br><b>20.35</b> |