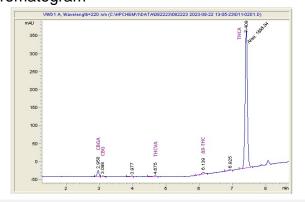

# **Elevated Trading LLC**

## Sample 614-082223-081

Blue Skittlez

Sample Submitted: 08-22-2023; Report Date: 08-28-2023

# Blue Skittlez

Plant Material: Flower

#### Chromatogram



### Cannabinoid Profile



### Cannabinoid Profile by HPLC

0.29%

Delta-9-THC

0.00%

**CBD** 

| % wt  | mg/g                                                      |
|-------|-----------------------------------------------------------|
| 0.679 | 6.79                                                      |
| 0.103 | 1.03                                                      |
| 0.138 | 1.38                                                      |
| 0.288 | 2.88                                                      |
| 19.15 | 191.45                                                    |
| 20.35 | 203.5                                                     |
| 17.08 | 170.78                                                    |
| 0.00  | 0.00                                                      |
|