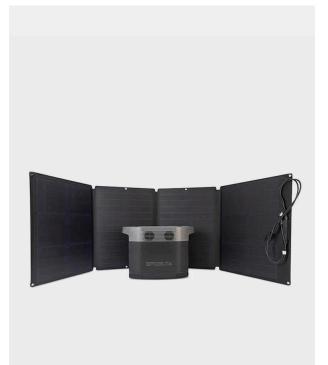

## **ECOFLOW 110W SOLAR PANEL**

The EcoFlow 110W solar panel is an efficient, foldable solar panel, with which energy can easily be generated. The design of the folding panel is unique due to the supplied protective cover/kickstand. This makes it possible to point the EcoFlow panel at a 60 or 90-degree angle to the sun. The EcoFlow 110W solar panel has a maximum capacity of 110 Watt and uses A-class Monocrystalline solar cells. These solar cells guarantee a high yield with an efficiency of 20-21%.

The EcoFlow 110W panel has an MC4 output. With the EcoFlow MC4 to XT60 Cable for Delta 1300 of 5m, the solar panel can be connected directly to the EcoFlow Delta 1300. It is also possible to connect the panel to a Goal Zero Yeti portable power station and other portable battery systems. Use the MC4 to Anderson adapter for this.

## **PRODUCT SPECIFICATIONS**

**Brand:** EcoFlow Size: Unfolded Dimensions: 158 x 51.4 x 2 cm Folded Dimensions: 42 x 51,4 x 2 cm Weight: 4 kg Material: High strength fiberglass **Power:** 110 W Pmax: Maximum achievable power 110 W (+/-5%)**Voc:** Voltage open circuit 21,7 V Lsc: Ampere short circuit 6.3 A Vmp Voltage maximum power: 18.5 V Imp: Ampere maximum power 6.0 A Solar cells: Monocrystalline silicon (20%-21% Efficiency) Output type: MC4 Solar Port Waterproof: IP67 Chainable: Yes, EF DELTA up to 400W, RIVER 370 only one each port