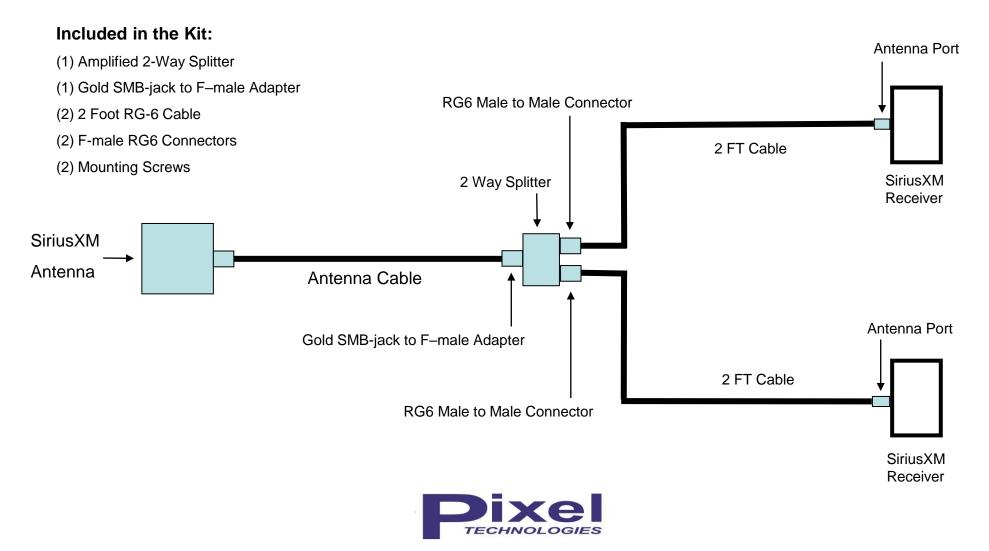

## Model: SXM-ANT-SPLIT (Two-Way SiriusXM Amplified Splitter)

The SXM-ANT-SPLIT amplified two-way splitter kit is designed to split the signal of any SiriusXM<sup>TM</sup> Radio antenna to two different SiriusXM<sup>TM</sup> Radio receivers. Included in the package is a gold SMB-jack to F–male adapter. To install the splitter first screw the gold SMB-jack to F–male adapter onto the input port of the splitter. Next, attach the F-male connectors to the output ports on the splitter and screw on the 2 FT cables to the F-male connectors. Next, connect the SMB end to the antenna port on each receiver. An optional inline amplifier (Model SBA-1) can be added for longer antenna cable runs.