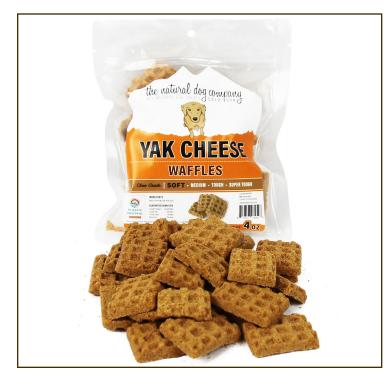

## YAK CHEESE WAFFLES

Ingredients: Yak milk, salt, lime juice.

**Description:** These yak waffles are made from remnants of our Nepalese Yak Cheese Chews that have been crushed and pressed into a waffle shape. Each piece is 1.5" long and 1" wide. The texture is similar to a firm, crunchy cookie. You can use your bare hands to break each waffle into a smaller piece, but it will take a little bit of effort.

## **Guaranteed Analysis:**

Crude Fat 4% min Crude Protein 65% min Moisture 15% max Crude Fiber 1% max

Calorie Content: 3.7 Kcal ME/g

Country of Origin: Made in Nepal

Ways to Purchase: 4 oz retail ready resealable bag