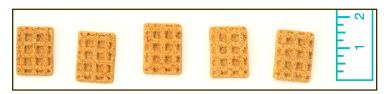

## YAK CHEESE WAFFLES

Ingredients: Yak milk, salt, lime juice.

**Description:** These yak waffles are made from remnants of our Nepalese Yak Cheese Chews that have been crushed and pressed into a waffle shape. Each piece is 1.5" long and 1" wide. The texture is similar to a firm, crunchy cookie. You can use your bare hands to break each waffle into a smaller piece, but it will take a little bit of effort.