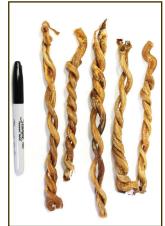

## TWISTED LAMB PIZZLE

Ingredients: 100% lamb pizzle.

**Description:** Made of two lamb pizzles that have been twisted around each other to form one single piece.

Recommended for: Dogs of all life stages under 40lbs.

Country of Origin: Turkey

Other Ways to Purchase: Sold in bulk, or in a 5-count bag.