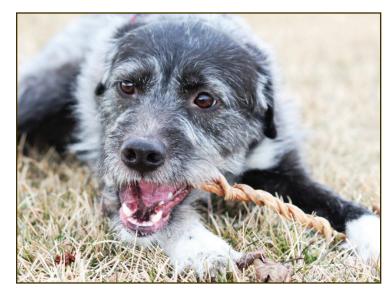

## TWISTED LAMB PIZZLE

Ingredients: 100% lamb pizzle.

**Description:** Made of two lamb pizzles that have been twisted around each other to form one single piece.

Recommended for: Dogs of all life stages under 40lbs.

**Chew Time:** A quick to moderate chew for smaller dogs.

**Pro Tips:** Lamb pizzles are a great alternative for customers with dogs with known beef allergies (since the majority of dog chews on the market are sourced from beef). There is some odor associated with this product, however, that's part of what makes this treat more enticing to picky dogs! This treat is much softer than a regular bully stick, so it's a good recommendation for customers with senior dogs, dogs with missing teeth, or toy breeds.