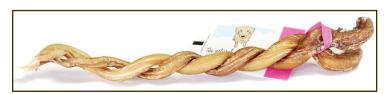

## TWISTED LAMB PIZZLE

Ingredients: 100% lamb pizzle.

**Description:** Made of two lamb pizzles that have been twisted around each other to form one single piece.

Recommended for: Dogs of all life stages under 40lbs.

Country of Origin: Turkey

Other Ways to Purchase: Sold in bulk, or in a 5-count bag.