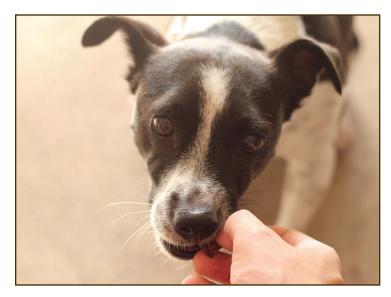

## LAMB LUNG CUBE

Ingredients: 100% lamb lungs.

**Description:** Each cube measures about 1" x 1" x 1". The texture is very firm (so you won't be able to break it apart into smaller pieces by hand), and becomes crunchy once a dog starts chewing on it.

**Recommended for:** Dogs of all life stages and sizes.

Chew Time: A quick treat for most dogs.

**Sales Tips:** This is a high-protein treat with NO fillers, so even picky dogs will love the taste. It's great for training! This is a limited ingredient treat, so it's perfect for picky dogs or individuals with dietary sensitivities. You should also show your customer how to stuff these types of treats into a puzzle toy, it'll extend the enjoy of the treat and also provide mental stimulation and enrichment!