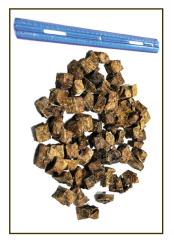

## LAMB LUNG CUBE

Ingredients: 100% lamb lungs.

**Description:** Each cube measures about 1" x 1" x 1". The texture is very firm (so you won't be able to break it apart into smaller pieces by hand), and becomes crunchy once a dog starts chewing on it.