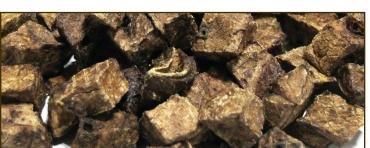

## LAMB LUNG CUBE

Ingredients: 100% lamb lungs.

**Description:** Each cube measures about 1" x 1" x 1". The texture is very firm (so you won't be able to break it apart into smaller pieces by hand), and becomes crunchy once a dog starts chewing on it.