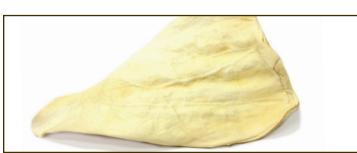

## **COW EARS**

Ingredients: 100% cow ear.

**Description:** This cow ear measures about 5-6 inches long and is sourced from South American Brahman cattle.

Recommended for: Dogs of all life stages and sizes.

**Chew Time:** This is a moderately lasting chew for medium and large dogs, and a long lasting chew for small breeds.

**Pro Tips:** These large cow ears are baked to a soft, chewy texture. This chew isn't as hard as a bully stick, so it's a good recommendation for senior dogs or dogs with missing teeth. These ears have almost no odor and are a very clean, nongreasy chew, ideal for customers who are concerned with their dogs eating a messy treat on their carpet. Cow ears also make the perfect first chew for a new puppy since they're easily digestible.