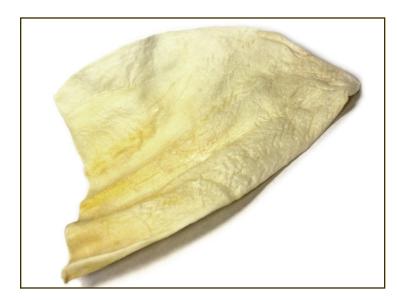

## **COW EARS**

Ingredients: 100% cow ear.

**Description:** This cow ear measures about 5-6 inches long and is sourced from South American Brahman cattle.

Recommended for: Dogs of all life stages and sizes.

**Chew Time:** This is a moderately lasting chew for medium and large dogs, and a long lasting chew for small breeds.

**Pro Tips:** These large cow ears are baked to a soft, chewy texture. This chew isn't as hard as a bully stick, so it's a good recommendation for senior dogs or dogs with missing teeth. These ears have almost no odor and are a very clean, nongreasy chew, ideal for customers who are concerned with their dogs eating a messy treat on their carpet. Cow ears also make the perfect first chew for a new puppy since they're easily digestible.