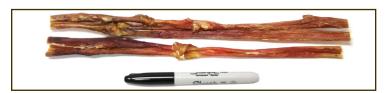

## 5"-12" TREMENDA STICKS

Ingredients: 100% beef bladder.

**Description:** Made of a beef bladder that has been tightly stretched and dried into a stick shape. This is a skinnier and lighter stick compared to the tremenda tough.

**Recommended for:** Dogs of all life stages, 5" Length: under 30 lb, 12" Length: over 30 lbs

**Chew Time:** A moderate chew for small to medium sized dogs, a quick chew for large dogs.

**Sales Tips:** This is an extremely palatable treat, even the most finicky of dogs won't be able to resist tremenda sticks! There's a little bit of odor associated with this product, but that's the reason why dogs are so attracted to this chew. Tremenda sticks are easily digestible, especially when compared to something like rawhide.