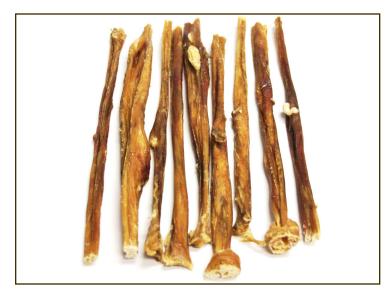

## 5"-12" TREMENDA STICKS

Ingredients: 100% beef bladder.

**Description:** Made of a beef bladder that has been tightly stretched and dried into a stick shape. This is a skinnier and lighter stick compared to the tremenda tough.

**Recommended for:** Dogs of all life stages, 5" Length: under 30 lb, 12" Length: over 30 lbs

**Chew Time:** A moderate chew for small to medium sized dogs, a quick chew for large dogs.

**Sales Tips:** This is an extremely palatable treat, even the most finicky of dogs won't be able to resist tremenda sticks! There's a little bit of odor associated with this product, but that's the reason why dogs are so attracted to this chew. Tremenda sticks are easily digestible, especially when compared to something like rawhide.

Country of Origin: Brazil

Ways to Purchase: Available in a 5" or 12" length, in bulk or in a 6 oz bag. The 12" length is also available in a 12 oz bag.