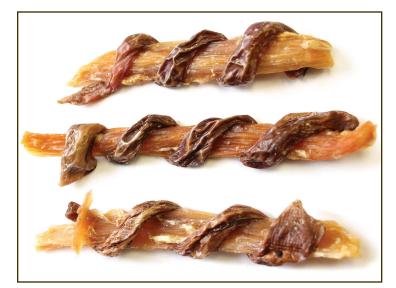

## 9"-12" BEEF COMBO STRAP

Ingredients: Beef backstrap, beef esopagus (gullet).

**Description:** A long strip of beef backstrap muscle, with a length of beef gullet wrapped around. Each piece is individually shrinkwrapped.

Recommended for: Medium to large dogs over 30 lbs

**Chew Time:** This is a moderately lasting chew for medium to large dogs.

**Sales Tips:** Two treats in one! Great for customers with picky dogs - the beef gullet as well as backstrap are two components that even finicky eaters will enjoy. Some dogs will eat the gullet first, followed by the backstrap, while others will chew through the whole thing at once.