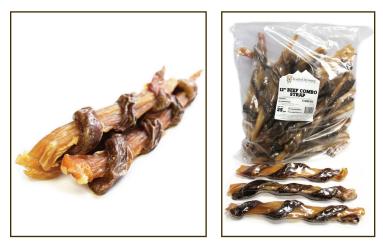

## 9"-12" BEEF COMBO STRAP

Ingredients: Beef backstrap, beef esopagus (gullet).

**Description:** A long strip of beef backstrap muscle, with a length of beef gullet wrapped around. Each piece is individually shrinkwrapped.

Country of Origin: Brazil

Ways to Purchase: Available in bulk.