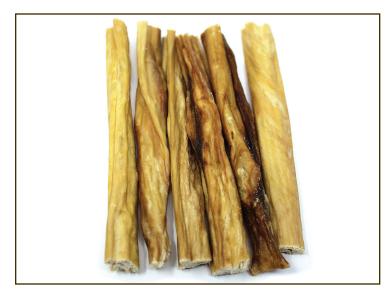

## 6" - 12" ULTIMA STICKS

Ingredients: 100% beef intestine.

**Description:** This chew is very similar to the Tripas Sticks - Ultima Sticks are made from the large intestine rather than the small intestine. It's got a more of a funky odor compared to the Tripas Sticks, which makes it especially appealing for those finicky eaters. Ultima sticks are on average about twice as thick and dense as the tripas sticks.

**Recommended for:** Dogs of all life stages, under 30lbs for the 6" length and over 30 lbs for the 12" length.

**Chew Time:** A quick to moderate chew for the majority of dogs.

**Sales Tips:** Beef intestine is low-fat, low-carb, high in protein. This chew is clean and non-greasy and will not leave a residue behind on the carpets or furniture. Picky dogs will find this chew enticing due to its natural odor.

Country of Origin: Brazil

Ways to Purchase: Available in a 6 pack bag, in either a 6" or 12" length.

**Similar Products:** The 6" and 12" Tripas Sticks are made from the small intestine, rather than the large intestine, is about half as thick, and with a less noticeable odor.