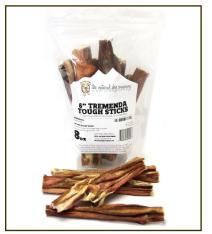

## 6"-12" TREMENDA TOUGH STICKS

Ingredients: 100% beef bladder.

**Description:** These tough sticks are a little thicker and heavier than our regular 5" and 12" tremenda sticks. Made of beef bladder that has been washed in hot water and then stretched and baked into a stick.

Country of Origin: Brazil

Ways to Purchase: Available in a 6" and 12" length, in either in bulk or in 8 oz bags.