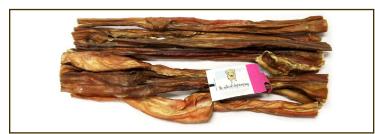

## 6"-12" TREMENDA TOUGH STICKS

Ingredients: 100% beef bladder.

**Description:** These tough sticks are a little thicker and heavier than our regular 5" and 12" tremenda sticks. Made of beef bladder that has been washed in hot water and then stretched and baked into a stick.

Country of Origin: Brazil

Ways to Purchase: Available in a 6" and 12" length, in either in bulk or in 8 oz bags.