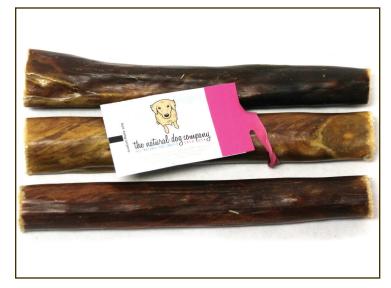

## 6"-12" CHEWY BULL

**Ingredients:** Beef esophagus, ground beef bone, beef pizzle, ground rawhide.

**Description:** This is a beef esophagus (gullet) that has been stuffed with a mixture of ground beef bone, beef pizzle, with ground rawhide as a binding agent. It looks like a bully stick but it's a much softer treat.

**Sales Tips:** Any treat made out of beef gullet tends to be extremely palatable for dogs, so it's a great recommendation for those picky dogs. This chew has a much softer texture compared to a bully stick, so it's good for senior dogs or dogs who are missing a lot of teeth.