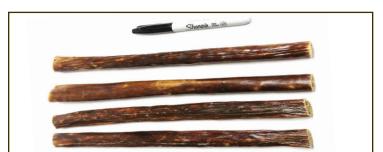

**Recommended for:** 6" Length: Small to medium sized dogs under 30 lbs, 12" Length: Medium to large dogs over 30lbs.

**Chew Time:** This is a long lasting chew for small breeds, and a quick chew for medium sized dogs.