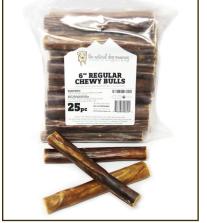

Country of Origin: Brazil

Other Ways to Purchase: In bulk, also available in a 12" length.