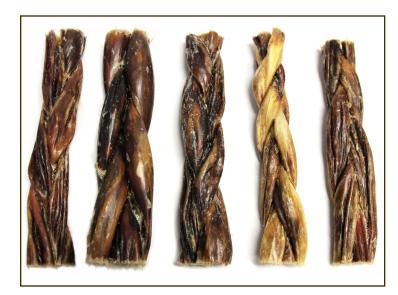

## 6"-12" BRAIDED GULLET

Ingredients: 100% beef esophagus.

**Description:** This treat is made of three beef gullets (esophagus) that have been washed, braided together and then baked.

**Recommended for:** 6" Length: Small to medium sized dogs under 30 lbs, 12" Length: Medium to large breeds over 30lbs.

**Chew Time:** This is a moderately lasting chew for medium sized dogs, and a long lasting chew for small breeds.

**Sales Tips:** This chew is softer and a little easier to digest compared to a bully stick, so it's a great recommendation for customers who are concerned about harder chews or customers with dogs that have missing teeth or other dental problems. This chew is much more palatable than a bully stick, so it's perfect for those picky dogs who are discerning about what they're chewing.

Country of Origin: Brazil

Ways to Purchase: In bulk, in a 6" or 12" length.