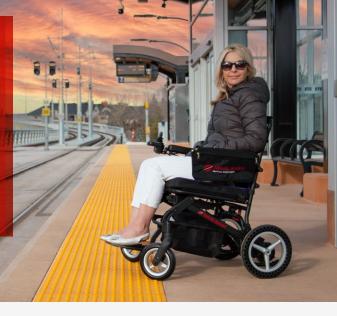

#### COMFORTABLE RIDING EXPERIENCE

No need to sacrifice comfort for lightweight, have them both with DASH. Featuring ample hip room, a supportive backrest, thick plush seating, soft armrests, and large shock absorbing rear wheels, DASH guarantees a comfortable riding experience.

### FOLD IT, LOAD IT, AND GO!

Boasting a simple one-step fold sequence, DASH's unique folded design allows it to be rolled like a suitcase & fits in the back of any vehicle for convenient travel. DASH is lightweight and compact allowing many users to lift it on their own without the need for special transport vehicles, vans, or expensive lifts. DASH is the ultimate travel power chair!

## TRAVEL BUGGY WAS FOUNDED TO PROVIDE TRAVEL-FRIENDLY POWER MOBILITY EQUIPMENT

We offer more accessories than anyone else. From essentials like cup holders & extra storage to vibrant seating colors. Navigate Your World in Style with DASH!