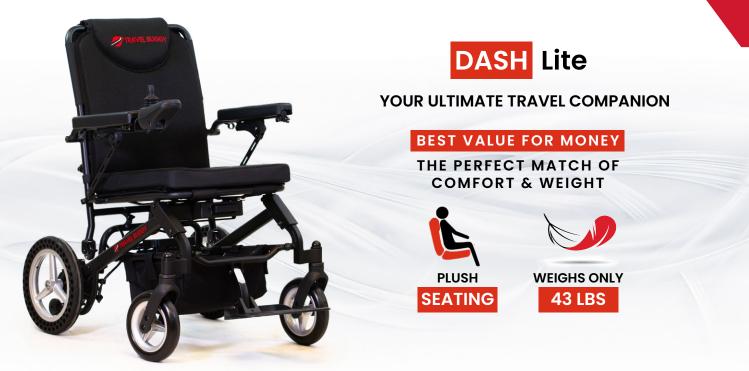

#### COMFORTABLE RIDING EXPERIENCE

No need to sacrifice comfort for lightweight, have them both with DASH. Featuring ample hip room, a supportive backrest, thick plush seating, soft armrests, and large shock absorbing rear wheels, DASH guarantees a comfortable riding experience.

## TRAVEL BUGGY WAS FOUNDED TO PROVIDE TRAVEL-FRIENDLY POWER MOBILITY EQUIPMENT

We offer more accessories than anyone else. From essentials like cup holders & extra storage to vibrant seating colors. Navigate Your World in Style with DASH!