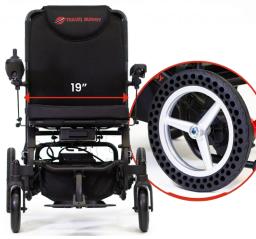

## **KEY SPECIFICATIONS**

WEIGHT CAPACITY 265 LBS

FOLDED DIMENSIONS 30" L X 24" W X 13.5" H

DRIVING RANGE 9.5 MI / 15 KM

UNFOLDED DIMENSIONS

38" L X 24" W X 37" H

BATTERY TYPE

SEATING WIDTH

INCLINE CAPABILITY 9° / 15.9%

BACK REST HEIGHT 19"

When you choose Travel Buggy, you're not just getting a mobility solution; you're becoming part of a vibrant community of adventurers, explorers, and advocates for accessible travel. It is time to **SEE YOUR WORLD AGAIN** with Travel Buggy.