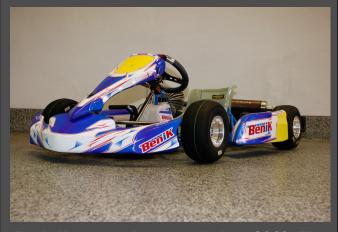

#### **Benik Kart MissileV1**

Exploding onto the scene in late 2013, The BENIK Missile V1 Kart is a 28mm Chrome Moli design with a 950mm wheelbase.

**BENIK Karts come standard with:** 

- Angled steering hub
- Tillet Seat
- KG MK14 bodywork and decal kit
- Fully adjustable castor and camber
- Hyd. braking system w/floating Rear disc
- Magnesium engine mount.