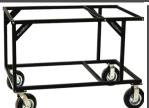

## "Extreme Duty" Rolling X-Frame Kart Stand

These stands are built to carry the load of Heavy Karts

Available in: Black, White, Red, Green or Blue