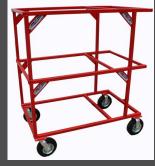

#### Stacking 2 & 3 Tier Kart Stands

Transport Karts Safely with improved efficiency.

Available in: Black, Red or Blue