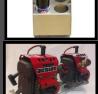

# Stands ...

Regular X-Frame Folding Kart Stand

Available in: Unfinished, Black, White, Red or Blue

## "Extreme Duty" Rolling X-Frame Kart Stand

These stands are built to carry the load of Heavy Karts

Available in: Black, White, Red, Green or Blue