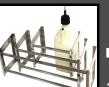

#### Stacking 2 & 3 Tier Kart Stands

Transport Karts Safely with improved efficiency.

Available in: Black, Red or Blue

## Aluminum Work Surface

Convert your Stacking Kart Stand to a work bench while at track.