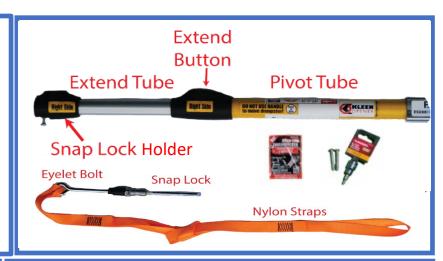

## **Pivot Arm Tube Kit Parts List:**

- Pivot Tube with Snap Lock Holder
- Eyelet Bolt with Snap Lock
- 2 Pull Down Straps,
- Thread Locker
- 2 extra 5/32" Allen Button Head
   Bolts with ¼" threads x 1 ½" long
- 5/32" Allen Head Tool for 3/8" drive