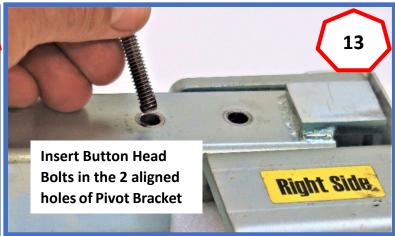

Remove & Discard broken Pivot Arm Tube & keep Button Head Bolts. 2 extras (if needed) are in shipment.

Before inserting the Eyelet Bolt into the Snap Lock Holder verify the Serial Number on the Eyelet Bolt matches the Serial Number located on the Pivot Tube.

Be sure to Align Snap Lock Holder's drilled hole with Snap Lock Set Screw. Then begin to insert Snap Lock into the Snap Lock Holder.

Start first threads by hand to verify threads are properly seated with female thread of Metal Pivot Bracket