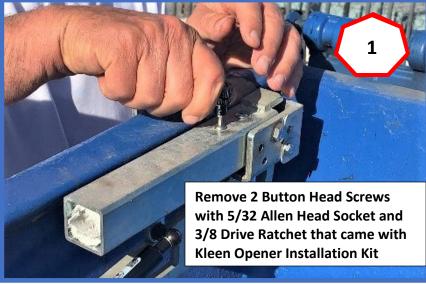

Insert 5/32"
Allen Head
Tool into
Button Head
Bolt and
tighten Bolts
until firmly
snug.

Right Side