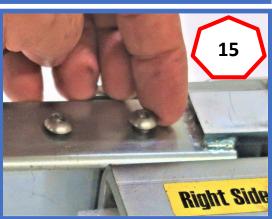

Insert 5/32"
Allen Head
Tool into
Button Head
Bolt and
tighten Bolts
until firmly
snug.

Right Side