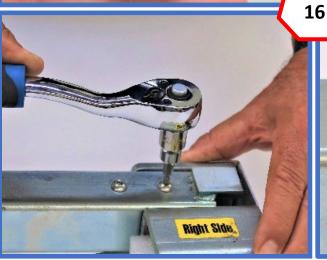

Insert 5/32"
Allen Head
Tool into
Button Head
Bolt and
tighten Bolts
until firmly
snug.

Right Side