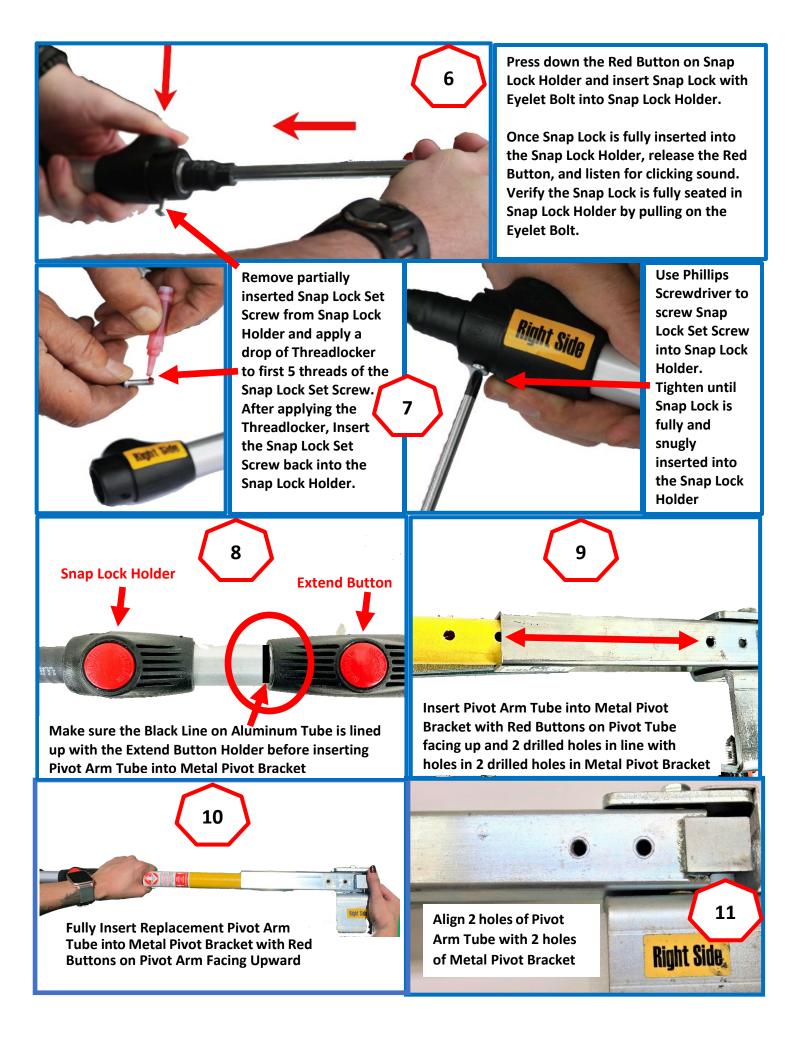

Be sure to Align Snap Lock Holder's drilled hole with Snap Lock Set Screw. Then begin to insert Snap Lock into the Snap Lock Holder.

Start first threads by hand to verify threads are properly seated with female thread of Metal Pivot Bracket