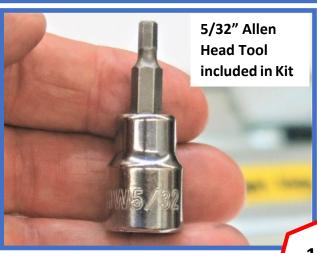

## **Pivot Arm Tube Kit Parts List:**

- Pivot Tube with Snap Lock Holder
- Eyelet Bolt with Snap Lock
- 2 Pull Down Straps,
- Thread Locker
- 2 extra 5/32" Allen Button Head
   Bolts with ¼" threads x 1 ½" long
- 5/32" Allen Head Tool for 3/8" drive