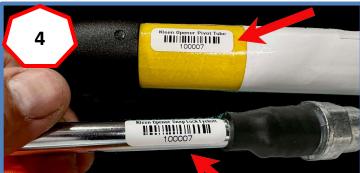

Remove & Discard broken Pivot Arm Tube & keep Button Head Bolts. 2 extras (if needed) are in shipment.

Before inserting the Eyelet Bolt into the Snap Lock Holder verify the Serial Number on the Eyelet Bolt matches the Serial Number located on the Pivot Tube.