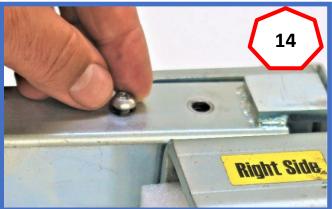

Be sure to Align Snap Lock Holder's drilled hole with Snap Lock Set Screw. Then begin to insert Snap Lock into the Snap Lock Holder.

Start first threads by hand to verify threads are properly seated with female thread of Metal Pivot Bracket

Insert 5/32"
Allen Head
Tool into
Button Head
Bolt and
tighten Bolts
until firmly
snug.

Right Side