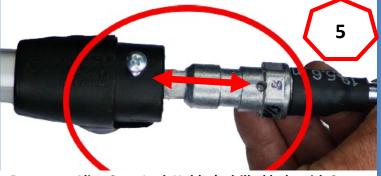

Be sure to Align Snap Lock Holder's drilled hole with Snap Lock Set Screw. Then begin to insert Snap Lock into the Snap Lock Holder.

Start first threads by hand to verify threads are properly seated with female thread of Metal Pivot Bracket