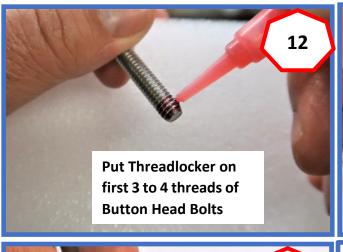

## **Pivot Arm Tube Kit Parts List:**

- Pivot Tube with Snap Lock Holder
- Eyelet Bolt with Snap Lock
- 2 Pull Down Straps,
- Thread Locker
- 2 extra 5/32" Allen Button Head
   Bolts with ¼" threads x 1 ½" long
- 5/32" Allen Head Tool for 3/8" drive