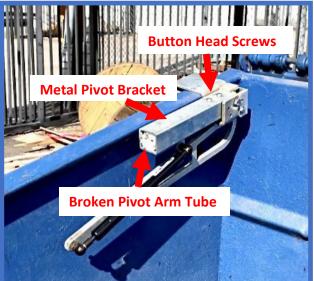

Remove & Discard broken Pivot Arm Tube & keep Button Head Bolts. 2 extras (if needed) are in shipment.

Before inserting the Eyelet Bolt into the Snap Lock Holder verify the Serial Number on the Eyelet Bolt matches the Serial Number located on the Pivot Tube.