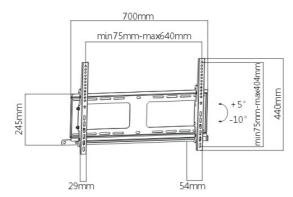

## FEATURES - LP38-46AT

- · Weight Capacity:
- Screen Size:
- Profile
- VESA Standard:
- Tilt:
- Installation
- Curved TV Available

- 80kg/176lbs
- 37"-70"
- 54mm
  - 200x200;400x200;300x300;400x400;600x400
- -10°~+5°
  - Solid Wall, Double Stud
  - Yes