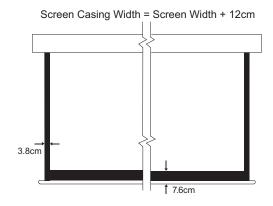

## Screen Sizes

| Model              | Diagonal<br>(Inches) | Width x Height             |
|--------------------|----------------------|----------------------------|
| Standard Size      |                      |                            |
| PRO-1515           |                      | 62" x 62" (158 x 158 cm)   |
| PRO-1818           |                      | 72" x 72" (183 x 183 cm)   |
| PRO-2121           |                      | 84" x 84" (214 x 214 cm)   |
| PRO-2424           |                      | 96" x 96" (244 x 244 cm)   |
| PRO-2727           |                      | 108" x 108" (275 x 275 cm) |
| Video Format (4:3) |                      |                            |
| PRO-1310V          | 62"                  | 50" x 37.5" (127 x 95 cm)  |
| PRO-1612V          | 80"                  | 64" x 48" (163 x 122 cm)   |
| PRO-1814V          | 90"                  | 72" x 54" (183 x 137 cm)   |
| PRO-2015V          | 100"                 | 80" x 60" (203 x 152 cm)   |
| PRO-2217V          | 110"                 | 88" x 66" (224 x 168 cm)   |
| PRO-2418V          | 120"                 | 96" x 72" (244 x 183 cm)   |
| PRO-2721V          | 135"                 | 108" x 81" (274 x 206 cm)  |
| HDTV Format (16:9) |                      |                            |
| PRO-1609H          | 70"                  | 61" x 34.3" (155 x 87 cm)  |
| PRO-1810H          | 80"                  | 70" x 39.4" (178 x 100 cm) |
| PRO-2011H          | 92"                  | 80" x 45" (203 x 114 cm)   |

100"

110"

123"

87" x 49" (221 x 124 cm)

96" x 54" (244 x 137 cm)

107" x 60" (272 x 152 cm)