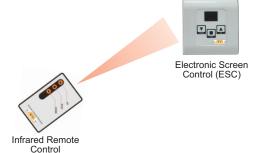

- ✓✓ Infrared Remote to control screen up/stop/down position
- ✓✓ Electronic Screen Control with wide angle sensor
- ✓✓ Direct connection to AV Control System
- ✓ ✓ More durable (Due to smooth roll up)
- ✓✓ Compact, Light weight and Beautiful Finishing
- ✓ ✓ Ease of installation