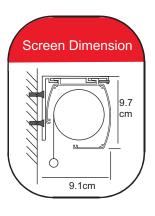

## Screen Sizes

| Model              | Diagonal<br>(Inches) | Width x Height             |
|--------------------|----------------------|----------------------------|
| Standard Size      |                      |                            |
| PRO-1515           |                      | 62" x 62" (158 x 158 cm)   |
| PRO-1818           |                      | 72" x 72" (183 x 183 cm)   |
| PRO-2121           |                      | 84" x 84" (214 x 214 cm)   |
| PRO-2424           |                      | 96" x 96" (244 x 244 cm)   |
| PRO-2727           |                      | 108" x 108" (275 x 275 cm) |
| Video Format (4:3) |                      |                            |
| PRO-1310V          | 62"                  | 50" x 37.5" (127 x 95 cm)  |
| PRO-1612V          | 80"                  | 64" x 48" (163 x 122 cm)   |
| PRO-1814V          | 90"                  | 72" x 54" (183 x 137 cm)   |
| PRO-2015V          | 100"                 | 80" x 60" (203 x 152 cm)   |
| PRO-2217V          | 110"                 | 88" x 66" (224 x 168 cm)   |
| PRO-2418V          | 120"                 | 96" x 72" (244 x 183 cm)   |
| PRO-2721V          | 135"                 | 108" x 81" (274 x 206 cm)  |
| HDTV Format (16:9) |                      |                            |
| PRO-1609H          | 70"                  | 61" x 34.3" (155 x 87 cm)  |
| PRO-1810H          | 80"                  | 70" x 39.4" (178 x 100 cm) |
| PRO-2011H          | 92"                  | 80" x 45" (203 x 114 cm)   |

100"

110"

123"

87" x 49" (221 x 124 cm)

96" x 54" (244 x 137 cm)

107" x 60" (272 x 152 cm)