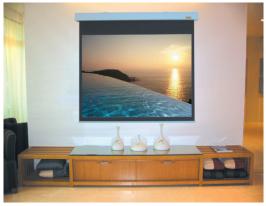

Remaco motorized projection screen is one of the most technically advance screen today. It has revolutionized a typical screen design in term of features and outlook. Unlike normal motorized screen, it is made of high quality screen fabric and designed for ease of operation control and installation.