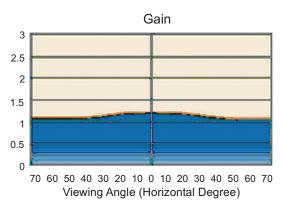

## **Specifications:**

Motor Speed: 30 rpm

Operating: 120 deg. Celsius (thermostat cut off motor)

Fabric Roll Speed: 5.0 m/min (8.3 cm/sec)

Screen Gain: 1.2

Viewing Angle: 160 degrees viewing cone

Screen Materials: Matte White with fibreglass coating,

Flame Retardant and fungus resistant

External Wired Control: Normally open, momentary contact closure

(voltage free)

IR Remote Sensitivity Distance : Maximum 15 metres

Sensor Coverage: 160 deg. (horizontal) 150deg. (vertical)