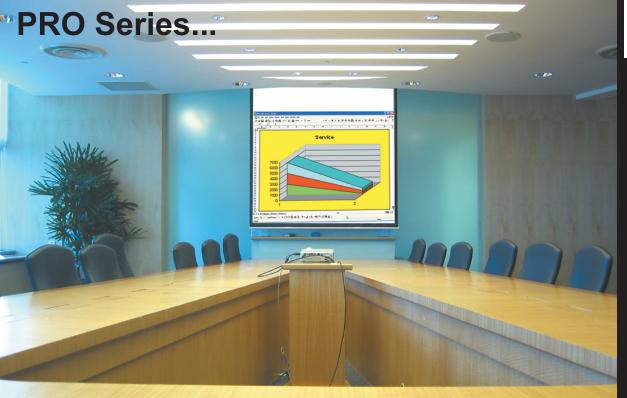

Remaco motorized projection screen is one of the most technically advance screen today. It has revolutionized a typical screen design in term of features and outlook. Unlike normal motorized screen, it is made of high quality screen fabric and designed for ease of operation control and installation.