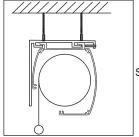

## Universal Brackets Kit for all mounting

Wall Mount

Ceiling Mount

Ceiling Suspension

Side Pelmet Mount

Corner Mount

Pelmet Mount