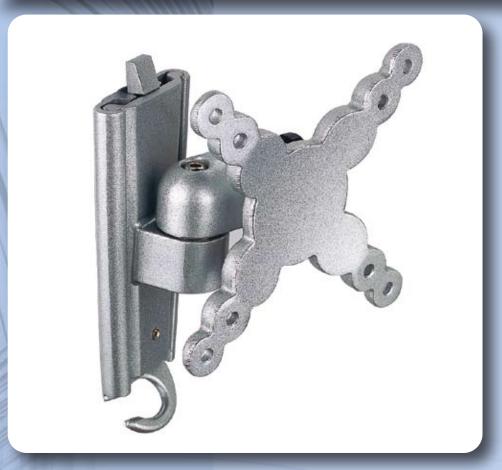

## MEILE ML-L12b

FLAT LCD WALL-MOUNT WITH TILT (Model MT2710)

- Fits most 13" to 27" screens
- Supports up to 20kg (44lbs)
- Universal mounting pattern to fit VESA 100 and VESA 75 Standards
- Tilt: 15° up and 15° Tilt down
- Profile: 7.2 cm (2.8")
- Aluminum alloy construction, integrated bubble level, and cable management.
- Safety Certificate : GS/TUV approved
- Includes mounting guide and complete mounting hardware kit.