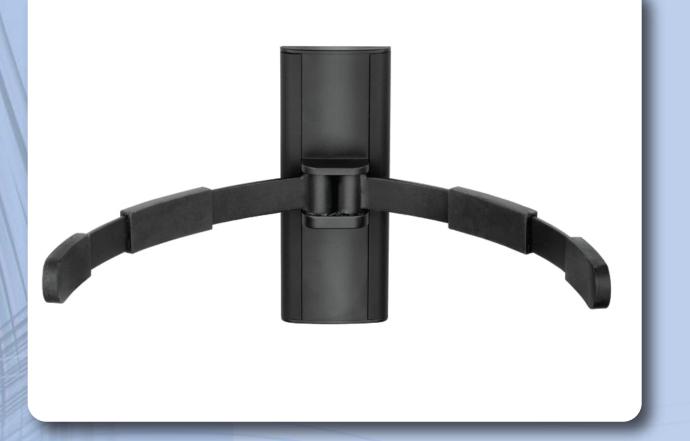

## MEILE ML-CS100

DVD/AV SHELF (Model CS100)

- Loading weight 9.1kg (20lbs)
- Can be positioned at any height below your wall mounted TV.
- Can be adjusted to fit all sizes of A/V equipment

- P (07) 8477 645
- f (07) 8477 646
- e tony@oceaniadistribution.co.nz
- w www.oceaniadistribution.co.nz