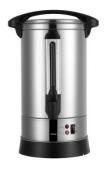

## STANDARD FEATURES

- · COOL-TOUCH HANDLE AND LOCKING LID
- · Outter is 0.38mm 430s/s
- Inner is 0.4mm 304s/s
- Lid is 0.4mm 304s/s
- Fix base is 0.38mm 430s/s
- DOUBLE WALL DESIGN
- SHIELDED WATER LEVEL INDICATOR
- NON-DRIP TAP
- KEEP WARM AND DRY PROTECTION
- HEAT AND KEEP WARM INDICATOR LIGHT
- Heater element:Fixed