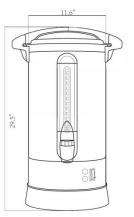

Product Model: KLY-S400A1-1 Unit Dimension(DWH):11.6"X11.6"X26.5" Packing Dimension(DWH):14"X14"X28.4" Voltage: AC208V 60Hz Power:2500W Capacity: 40L Grade of waterprood: IPX3