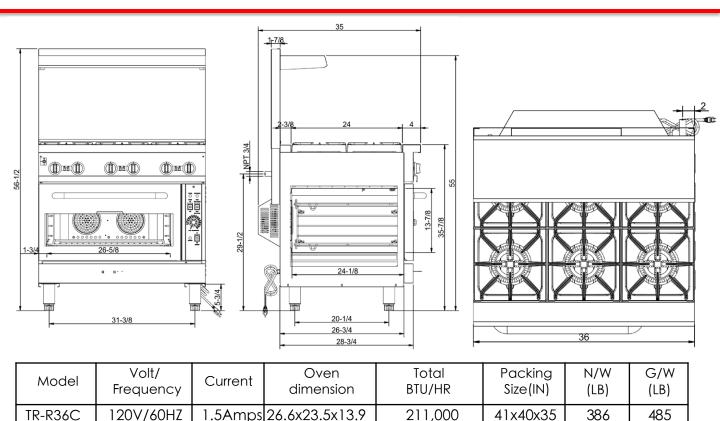

## Gas Range with Convection Oven

Model: TR-R36C

☐ Gas range 6 burners with convection oven

## STANDARD FEATURES

- >Stainless steel front, galvanized sides
- >Cast iron open burner, each 30,000 BTU/hr
- >Thermostat (220° F-490° F) controlled oven
- Cooling switch to reduce cavity temperature quickly
- Double circulating fans to ensure temperature evenness
- >Welded frame structure for best stability
- >Standby S/S pilot for easy start
- >Adjustable heavy duty legs
- ≥12" x12"(30x30cm) cast iron grate
- >Anti-clogging pilot cover under the grate
- >A pull-out crumb tray with angled handle in the front
- ≽U shape oven burner with 31,000 BTU/hr
- >Thermal coupling safety valve for the oven
- >Stainless steel oven door with good insulation
- >Stainless steel handle for bottom oven
- >Kick plate at the bottom for easy access for servicing
- ≥3/4" NPT rear gas connection