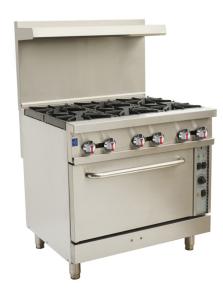

## Gas Range with Convection Oven

Model: TR-R36C

☐ Gas range 6 burners with convection oven

## STANDARD FEATURES

- >Stainless steel front, galvanized sides
- >Cast iron open burner, each 30,000 BTU/hr
- >Thermostat (220° F-490° F) controlled oven
- Cooling switch to reduce cavity temperature quickly
- Double circulating fans to ensure temperature evenness
- >Welded frame structure for best stability
- >Standby S/S pilot for easy start
- >Adjustable heavy duty legs
- ≥12" x12"(30x30cm) cast iron grate
- >Anti-clogging pilot cover under the grate
- >A pull-out crumb tray with angled handle in the front
- ≽U shape oven burner with 31,000 BTU/hr
- >Thermal coupling safety valve for the oven
- >Stainless steel oven door with good insulation
- >Stainless steel handle for bottom oven
- >Kick plate at the bottom for easy access for servicing
- ≥3/4" NPT rear gas connection