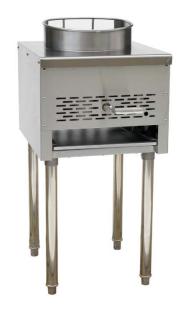

## Gas Wok Range

## STANDARD FEATURES

- >Stainless steel front and sides
- ≥16" cast iron burner with 18 jets, up to 110, 000 BTU
- > 15" stainless steel legs
- >Standby S/S pilot for easy start
- >Rolled front enables easy shaking and swirling of wok
- >Gradual slope design reduces spill-over
- >Full width crumb tray at the bottom
- >Adjustable valve with zinc alloy handle
- >Easy access to pilot valve adjustment screws
- > Easy gas conversion in field
- >3/4" NPT rear gas connection