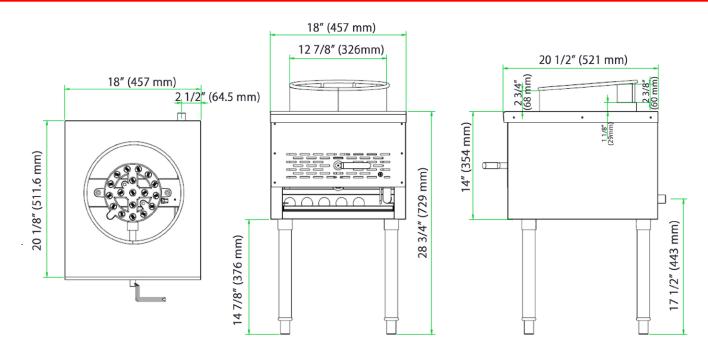

Model: WR1-18-NG / WR1-18-LP

| Model     | Exterior Size        | BTU/HR        | BTU/HR    | Packing      | N/W  | G/W  |
|-----------|----------------------|---------------|-----------|--------------|------|------|
|           | w x D x H (IN)       | (Natural gas) | (Propane) | Size(IN)     | (LB) | (LB) |
| WR1-18-NG | 18 x 20 1/2 x 31 1/8 | 110,000       | 95,000    | 24x30 1/2x20 | 71   | 95   |