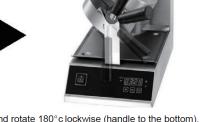

## STANDARD FEATURES

- >Stainless steel structure, durable and bright
- ➤ Cool touch handle that helps to prevent accidental burns.
- Non-stick coated grids that allow you to create tasty waffles.
- Cast iron plates are more durable use and can retain more heat.
- The machine with manual control that is easy to use.
- Temperature Control Range: 124°C -230°C (254 °F -382°F)
- ➤Time Control Range: 99 Mins & 50 Sec 00Mins & 00 Sec
- ➤ The baking plate can revolve 180 °C (356°F)

Model: WM-1100A

Power

1.1kw

V/Hz/Ph

120V/60Hz/1Ph

Rotation ensures the waffle bakes evenly across both baking plates, giving best results.

19 3/4" x 11 7/8" x 13 1/2"

500 x 300 x340 mm