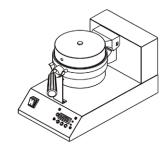

| <u> </u> |          |  |
|----------|----------|--|
| 0        | 60 69 69 |  |

- **SET** button (11)
- 12 Device control light
- Heating control light (13)
- START / STOP button (14)
- (15) Decrease value
- (16) Increase value