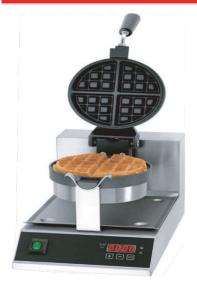

## Electric Waffle Baker

## STANDARD FEATURES

- >Stainless steel structure, durable and bright
- ➤ Cool touch handle that helps to prevent accidental burns.
- Non-stick coated grids that allow you to create tasty waffles.
- Cast iron plates are more durable use and can retain more heat.
- The machine with manual control that is easy to use.
- Temperature Control Range: 124°C -230°C (254 °F -382°F)
- ➤Time Control Range: 99 Mins & 50 Sec 00Mins & 00 Sec
- ➤ The baking plate can revolve 180 °C (356°F)

Model: WM-1100A

Power

1.1kw

V/Hz/Ph

120V/60Hz/1Ph

Rotation ensures the waffle bakes evenly across both baking plates, giving best results.

19 3/4" x 11 7/8" x 13 1/2"

500 x 300 x340 mm