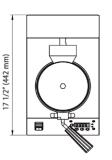

**Exterior Size** 

 $W \times D \times H$ 

10" x 19 7/8" x 11 5/8"

(255 x 504 x 295 mm)

Model

WM-1100A

ON / OFF switch

|              | _    |      |  |
|--------------|------|------|--|
| Packing Size | N.W. | G.W. |  |