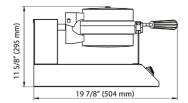

**Exterior Size** 

 $W \times D \times H$ 

10" x 19 7/8" x 11 5/8"

(255 x 504 x 295 mm)

Model

WM-1100A

ON / OFF switch

|              | _    |      |  |
|--------------|------|------|--|
| Packing Size | N.W. | G.W. |  |