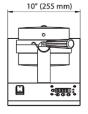

**Exterior Size** 

 $W \times D \times H$ 

10" x 19 7/8" x 11 5/8"

(255 x 504 x 295 mm)

Model

WM-1100A

ON / OFF switch

|              | _    |      |  |
|--------------|------|------|--|
| Packing Size | N.W. | G.W. |  |