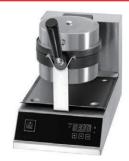

| <u> </u> |          |  |
|----------|----------|--|
| 0        | 60 69 69 |  |

- **SET** button (11)
- 12 Device control light
- Heating control light (13)
- START / STOP button (14)
- (15) Decrease value
- (16) Increase value

**Exterior Size** 

 $W \times D \times H$ 

10" x 19 7/8" x 11 5/8"

(255 x 504 x 295 mm)

Model

WM-1100A

ON / OFF switch

|              | _    |      |  |
|--------------|------|------|--|
| Packing Size | N.W. | G.W. |  |