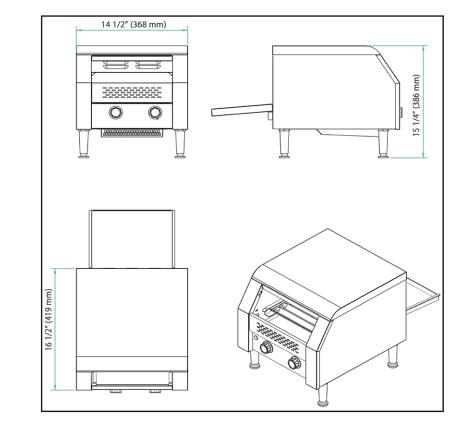

## Plan View

| Model   | Exterior Size<br>W x D x H (IN) | Power | V/Hz      | Output  | Packing Size<br>W x D x H (IN) | N/W      | G/W    |
|---------|---------------------------------|-------|-----------|---------|--------------------------------|----------|--------|
| ECT-350 | 14 1/2 x 16 1/2 x 15 1/4        | 1700W | 120V/60Hz | 300 pcs | 20 x 17 3/8 x 15               | 35.5 lbs | 40 lbs |