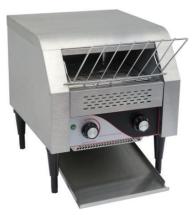

Model: ECT-350

## STANDARD FEATURES

- >Durable alloy heater
- >EGO selective switch for different heating group
- >Standby function to save energy at 30% power
- >Conveyor belt speed can be adjusted to have different browning
- >Geared motor with cooling fan for belt drive
- >Specially designed cooling system to cool down top
- >Steel guiding net for easy toast
- >Slotted cool-to-touch handle for crumb tray
- >Insulation on three sides(Top, Left, Right)
- >Stainless steel crumb collector with handle
- Front and back discharge can fit different locations
- >Adjustable plastic leg