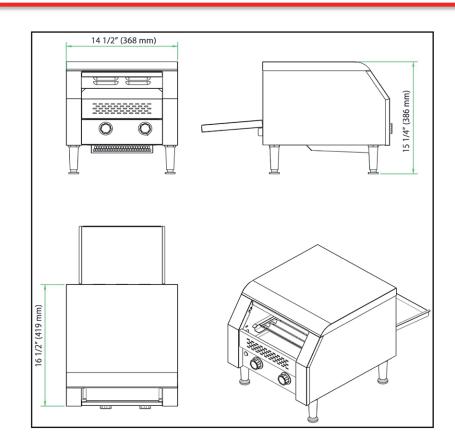

## Plan View

| Model   | Exterior Size<br>W x D x H (IN) | Power | V/Hz      | Output  | Packing Size<br>W x D x H (IN) | N/W      | G/W    |  |
|---------|---------------------------------|-------|-----------|---------|--------------------------------|----------|--------|--|
| ETC-350 | 14 1/2 x 16 1/2 x 15 1/4        | 1700W | 120V/60Hz | 300 pcs | 20 x 17 3/8 x 15               | 35,5 lbs | 40 lbs |  |