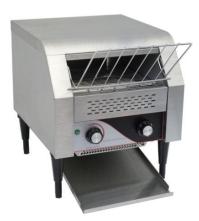

## Electric conveyor toaster

Model: ETC-350

## STANDARD FEATURES

- >Durable alloy heater
- >EGO selective switch for different heating group
- Standby function to save energy at 30% power
- Conveyor belt speed can be adjusted to have different browning
- >Geared motor with cooling fan for belt drive
- Specially designed cooling system to cool down top
- >Steel guiding net for easy toast
- Slotted cool-to-touch handle for crumb tray
- ➤Insulation on three sides(Top, Left, Right)
- >Stainless steel crumb collector with handle
- >Front and back discharge can fit different locations
- >Adjustable plastic leg