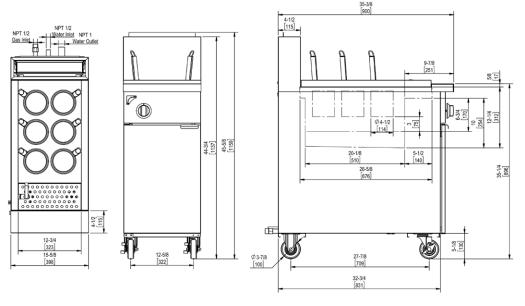

## Gas Pasta Cooker

## STANDARD FEATURES

- Stainless steel front and sides
- >11Gallons capacity
- >Stainless steel tube burner with total power of 70,000BTU
- ≻Thermostat (122°F-257°F) controlled
- ≻Open S/S316 water pot
- >Standby S/S pilot for easy start
- ≻6" stainless steel leg
- Milivolt control valve
- > Prompt response thermostat ensures fast temp recovery
- ≻High limit safety thermostat
- >1" Stainless steel full port drain valve
- > Open pot design features easy cleaning
- > Overflow draining tube to prevent starch burning
- ► 1/2" NPT rear gas connection
- ≻Gas type should be specified when confirming order

Model: TR-PC-6R-NG

## INSTALLATION INSTRUCTIONS

| Model       | Description         | Capacity   | Total<br>BTU/HR | PackingSize(IN) | N/W<br>(LB) | G/W<br>(LB) |
|-------------|---------------------|------------|-----------------|-----------------|-------------|-------------|
| TR-PC-6R-NG | Gas pasta<br>cooker | 11 gallons | 70,000          | 19x38x36        | 172         | 190         |