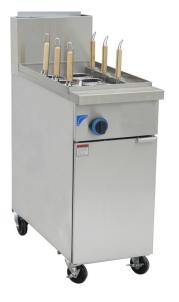

## Gas Pasta Cooker

## STANDARD FEATURES

- Stainless steel front and sides
- >11Gallons capacity
- >Stainless steel tube burner with total power of 70,000BTU
- ≻Thermostat (122°F-257°F) controlled
- ≻Open S/S316 water pot
- >Standby S/S pilot for easy start
- ≻6" stainless steel leg
- Milivolt control valve
- > Prompt response thermostat ensures fast temp recovery
- ≻High limit safety thermostat
- >1" Stainless steel full port drain valve
- > Open pot design features easy cleaning
- > Overflow draining tube to prevent starch burning
- ► 1/2" NPT rear gas connection
- ≻Gas type should be specified when confirming order

Model: TR-PC-6R-NG