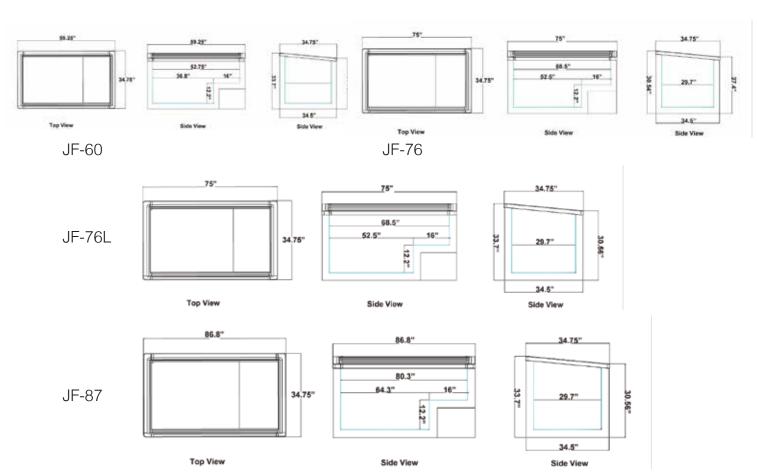

## SPECIFICATIONS

| FREEZER |                                   |                   |             |                    |                       |              |
|---------|-----------------------------------|-------------------|-------------|--------------------|-----------------------|--------------|
| MODEL   | Ext. Dimensions W<br>X D X H (In) | CAPACITY<br>Sq-ft | V/Hz/Ph     | BASKETS<br>DIVIDER | SHIP<br>WEIGHT<br>LBS | NEMA<br>PLUG |
| JF-60   | 60X35.5X37                        | 610L              | 115V/60HZ/1 | 2+1                |                       | 5-15P        |
| JF-76   | 75.5X35.5X37                      | 800L              | 115V/60HZ/1 | 2+1                |                       | 5-15P        |
| JF-76L  | 75.5X35.5X33.75                   | 685L              | 115V/60HZ/1 | 2+1                |                       | 5-15P        |
| JF-87   | 87X35.5X37                        | 955L              | 115V/60HZ/1 | 3+1                |                       | 5-15P        |