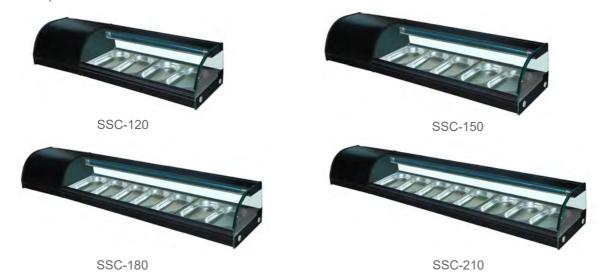

## Sushi Showcase

## Features

- LED interior lighting
- Heated front glass
- Softy curved glass
- Glass can be open and remove by hand easy for cleaning
- 1"Height GN1/3 Pans Included
- Temperature: 1~ 6°C

## Technical Data

| MODEL   | DOOR | Ext. Dimensions<br>W X D X H (In) | V/Hz/Ph  | AMPS | HP  | PAN 1/3<br>SIZE | SHIP<br>WEIGHT<br>LBS | NEMA<br>PLUG |
|---------|------|-----------------------------------|----------|------|-----|-----------------|-----------------------|--------------|
| SSC-120 | 2    | 47.24X16.3X11.8                   | 115/60/1 | 3.3  | 1/4 | 4               |                       | 5-15P        |
| SSC-150 | 3    | 59.06X16.3X11.8                   | 115/60/1 | 3.3  | 1/4 | 5               |                       | 5-15P        |
| SSC-180 | 4    | 70.87X16.3X11.8                   | 115/60/1 | 3.3  | 1/4 | 7               |                       | 5-15P        |
| SSC-210 | 3    | 78.74X16.3X11.8                   | 115/60/1 | 5    | 1/2 | 8               |                       | 5-15P        |