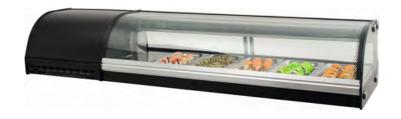

## Sushi Showcase

## Features

- LED interior lighting
- Heated front glass
- Softy curved glass
- Glass can be open and remove by hand easy for cleaning
- 1"Height GN1/3 Pans Included
- Temperature: 1~ 6°C