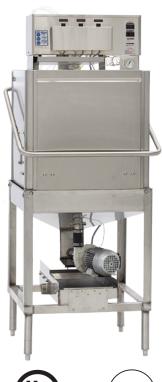

# STERO SD1 DOOR-TYPE DISHWASHER

#### STANDARD FEATURES

- 1.7 gallons per rack
- 37 racks per hour
- Stainless steel construction
- Field adjustable from straight to corner operation
- Door cycle switch controls machine operation
- Filling machine initially, auto fill after first cycle, fill time field adjustable
- Solenoid operated positive seating drain valve open and closed, no water waste
- Chemical pumps included
- Interchangeable upper and lower wash arms
- 1 H.P. pump motor
- Self-flushing stainless steel pump strainer, large scrap accumulator

OVERALL DIMENSIONS: 69"H x 29"W x 32-1/2"D

ST50402 (11/14) Page 1 of 2