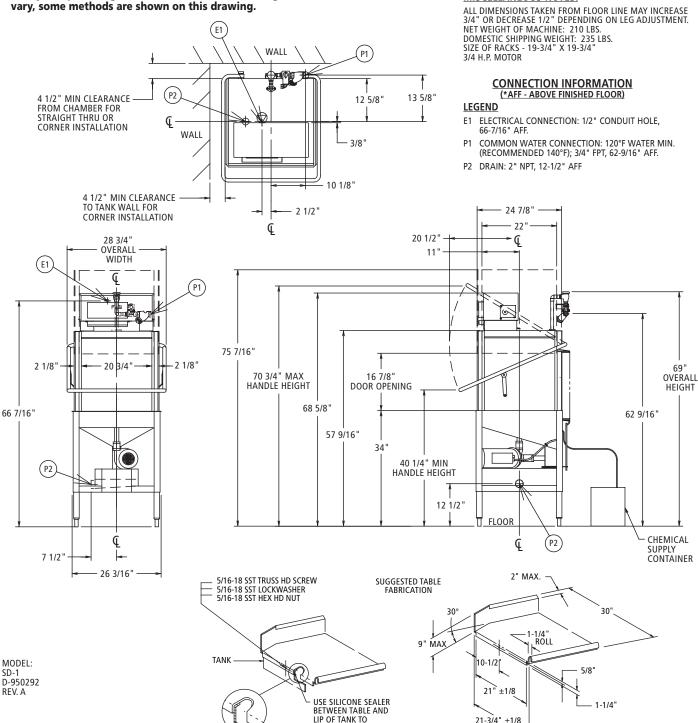

### **DOOR-TYPE DISHWASHER**

**PLUMBING NOTES:** 

**MISCELLANEOUS NOTES:** 

WATER HAMMER ARRESTOR (MEETING ASSE-1010 STANDARD OR EQUIVALENT) TO BE SUPPLIED

(BY OTHERS) IN COMMON WATER SUPPLY LINE AT SERVICE CONNECTION. RECOMMENDED WATER

HARDNESS TO BE 3 GRAINS OR LESS FOR BEST RESULTS.

### **A** WARNING

Electrical and grounding connections must comply with the applicable portions of the National Electrical Code and/or other local electrical codes.

Plumbing connections must comply with applicable sanitary, safety and plumbing codes. Drain and fill line configurations vary, some methods are shown on this drawing.

PREVENT LEAKAGE In line with its policy to continually improve its products, Stero reserves the right to change materials and specifications without notice.

21-3/4"