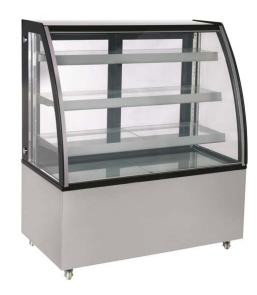

## AMERICAN SERIES RFS48-CG

## **Standard Features:**

- Brilliant Internal LED illumination each shelf
- Digital temperature controller and display
- 3 adjustable glass shelves
- 4 Castors, 2 with brakes
- 4 sides double tempered glass
- Ventilated cooling system
- · Automatic defrost