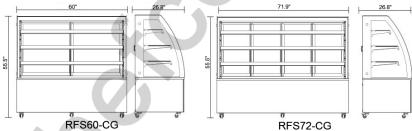

| Product Model             | RFS36-CG          | RFS48-CG          | RFS60-CG        | RFS72-CG          |
|---------------------------|-------------------|-------------------|-----------------|-------------------|
| Unit Dimension (WxDxH)    | 36.4"x26.8"x55.5" | 48.2"x26.8"x55.5" | 60"x26.8"x55.5" | 71.9"x26.8"x55.5" |
| Packing Dimension (WxDxH) | 41.1"x30.9"x65"   | 53"x30.9"x65"     | 66.5"x30.9"x65" | 78.3"x30.9"x65"   |
| Voltage                   | 115V/60Hz         | 115V/60Hz         | 115V/60Hz       | 115V/60Hz         |
| Power                     | 500W              | 525W              | 525W            | 525W              |
| Cooling System            | Ventilated        | Ventilated        | Ventilated      | Ventilated        |
| Energy Class              | DOE               | DOE               | DOE             | DOE               |
| Temperature               | 0-12°C            | 0-12°C            | 0-12°C          | 0-12°C            |
| Type of Coolant           | R290              | R290              | R290            | R290              |