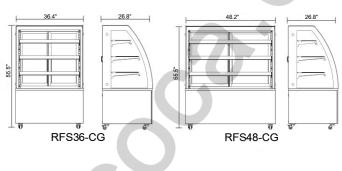

| Product Model             | RFS36-CG          | RFS48-CG          | RFS60-CG        | RFS72-CG          |
|---------------------------|-------------------|-------------------|-----------------|-------------------|
| Unit Dimension (WxDxH)    | 36.4"x26.8"x55.5" | 48.2"x26.8"x55.5" | 60"x26.8"x55.5" | 71.9"x26.8"x55.5" |
| Packing Dimension (WxDxH) | 41.1"x30.9"x65"   | 53"x30.9"x65"     | 66.5"x30.9"x65" | 78.3"x30.9"x65"   |
| Voltage                   | 115V/60Hz         | 115V/60Hz         | 115V/60Hz       | 115V/60Hz         |
| Power                     | 500W              | 525W              | 525W            | 525W              |
| Cooling System            | Ventilated        | Ventilated        | Ventilated      | Ventilated        |
| Energy Class              | DOE               | DOE               | DOE             | DOE               |
| Temperature               | 0-12°C            | 0-12°C            | 0-12°C          | 0-12°C            |
| Type of Coolant           | R290              | R290              | R290            | R290              |