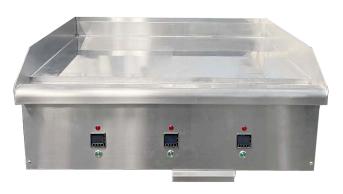

## \* Electric Countertop Griddle

- -Grandgrill™ series appliances are widely used in commercial kitchen like hotels, open cooking area in the hotel buffet restaurants or similar. With a 24mm thickness chrome finished griddling plate, flat-bar heating element and precise control, Grandgrill™ proves itself a quality appliance for wide ranges of food.
- -Heat up rapidly. Only take 20 minutes to reach temperature 275 °C from ambient 25 °C .
- -Up to 24mm thickness steel griddle plate with chrome finished surface.
- -Chrome finished griddle plate makes cleaning very easy and save cleaner by 20%.
- -3.8inch splash plate
- -Flat-bar type heating element. Heat transfers more efficiently.
- -Precise sensor ( $\pm 1$ ) and temperature controller.
- -Zinc alloy knob with polished finished surface.
- -Removable oil tray at bottom.

NTL24 NTL36

## Structure Size Chart

| MODEL | Ext. Dimensions<br>W XDX H (In) | Cooking Area<br>W X D (In) | V/Hz/Ph     | Power | Control<br>Mode |
|-------|---------------------------------|----------------------------|-------------|-------|-----------------|
| NTL24 | 24.17x29.41x17.44               | 24x24                      | 240V/60Hz/3 | 8KW   | 2               |
| NTL36 | 36.18x29.41x17.44               | 36x24                      | 240V/60Hz/3 | 12KW  | 3               |