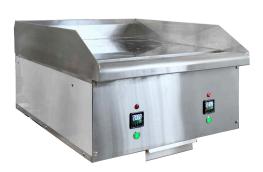

## \* Electric Countertop Griddle

- -Grandgrill™ series appliances are widely used in commercial kitchen like hotels, open cooking area in the hotel buffet restaurants or similar. With a 24mm thickness chrome finished griddling plate, flat-bar heating element and precise control, Grandgrill™ proves itself a quality appliance for wide ranges of food.
- -Heat up rapidly. Only take 20 minutes to reach temperature 275 °C from ambient 25 °C .
- -Up to 24mm thickness steel griddle plate with chrome finished surface.
- -Chrome finished griddle plate makes cleaning very easy and save cleaner by 20%.
- -3.8inch splash plate
- -Flat-bar type heating element. Heat transfers more efficiently.
- -Precise sensor ( $\pm 1$ ) and temperature controller.
- -Zinc alloy knob with polished finished surface.
- -Removable oil tray at bottom.

NTL24 NTL36

## Structure Size Chart

| MODEL | Ext. Dimensions<br>W XDX H (In) | Cooking Area<br>W X D (In) | V/Hz/Ph     | Power | Control<br>Mode |
|-------|---------------------------------|----------------------------|-------------|-------|-----------------|
| NTL24 | 24.17x29.41x17.44               | 24x24                      | 240V/60Hz/3 | 8KW   | 2               |
| NTL36 | 36.18x29.41x17.44               | 36x24                      | 240V/60Hz/3 | 12KW  | 3               |