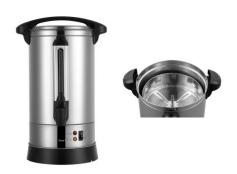

## STANDARD FEATURES

- · COOL-TOUCH HANDLE AND LOCKING LID
- · Outter is 0.38mm 430s/s
- Inner is 0.4mm 304s/s
- Lid is 0.4mm 304s/s
- Fix base is 0.38mm 430s/s
- 304 s/s removable filtrer
- DOUBLE WALL DESIGN
- SHIELDED COFFEE LEVEL INDICATOR
- NON-DRIP TAP
- KEEP WARM AND DRY PROTECTION
- HEAT AND KEEP WARM INDICATOR LIGHT
- Heater element:Fixed

Product Model: KLY-S150A1-K

Unit Dimension(DWH):11.6"X11.6"X19.3" Packing Dimension(DWH):14"X14"X21.2"

Voltage: AC110V 60Hz

Power:1500W Capacity: 15L

Grade of waterprood: IPX3