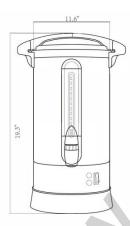

Product Model: KLY-S150A1-K

Unit Dimension(DWH):11.6"X11.6"X19.3" Packing Dimension(DWH):14"X14"X21.2"

Voltage: AC110V 60Hz

Power:1500W Capacity: 15L

Grade of waterprood: IPX3