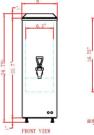

## Structure Size Chart

| MODEL  | Dimensions<br>W XDX H (In) | Capacity | Controls            | WATTS | V/Hz/Ph     |
|--------|----------------------------|----------|---------------------|-------|-------------|
| WB-18M | 8X17.87X19.2               | 5 Gallon | Manual Knob Control | 1800W | 120V/60Hz/1 |
| WB-28M | 8X17.87X24.75              | 7 Gallon | Manual Knob Control | 3500W | 208V/60Hz/1 |
| WB-18T | 8X17.87X19.2               | 5 Gallon | PCB LCD display     | 1800W | 120V/60Hz/1 |
| WB-28T | 8X17.87X24.75              | 7 Gallon | PCB LCD display     | 3500W | 208V/60Hz/1 |