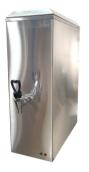

## \* Hot Water Dispenser

## features

- Easy clean stainless-steel casing
- Simple to install and easy to use
- Temperature Controller: Omron
- Material: external: S/S

WB-18T

WB-28T