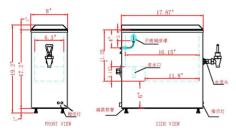

## Structure Size Chart

| MODEL  | Dimensions<br>W XDX H (In) | Capacity | Controls            | WATTS | V/Hz/Ph     |
|--------|----------------------------|----------|---------------------|-------|-------------|
| WB-18M | 8X17.87X19.2               | 5 Gallon | Manual Knob Control | 1800W | 120V/60Hz/1 |
| WB-28M | 8X17.87X24.75              | 7 Gallon | Manual Knob Control | 3500W | 208V/60Hz/1 |
| WB-18T | 8X17.87X19.2               | 5 Gallon | PCB LCD display     | 1800W | 120V/60Hz/1 |
| WB-28T | 8X17.87X24.75              | 7 Gallon | PCB LCD display     | 3500W | 208V/60Hz/1 |