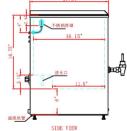

## Structure Size Chart

| MODEL  | Dimensions<br>W XDX H (In) | Capacity | Controls            | WATTS | V/Hz/Ph     |
|--------|----------------------------|----------|---------------------|-------|-------------|
| WB-18M | 8X17.87X19.2               | 5 Gallon | Manual Knob Control | 1800W | 120V/60Hz/1 |
| WB-28M | 8X17.87X24.75              | 7 Gallon | Manual Knob Control | 3500W | 208V/60Hz/1 |
| WB-18T | 8X17.87X19.2               | 5 Gallon | PCB LCD display     | 1800W | 120V/60Hz/1 |
| WB-28T | 8X17.87X24.75              | 7 Gallon | PCB LCD display     | 3500W | 208V/60Hz/1 |