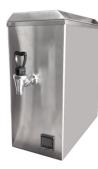

## \* Hot Water Dispenser

## features

- Easy clean stainless-steel casing
- Simple to install and easy to use
- Temperature Controller: Omron
- Material: external: S/S

WB-18T

WB-28T