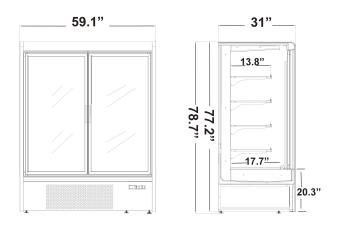

GNG-59G GNG-76G GNG-101G

## **Specifications**

| specifications |                                   |                                                                                  |                                                                                                            |                                                                                                                           |                                                                                                                                  |                                                                                                                                                                   | 5-20R                                                                                                                                                                               |
|----------------|-----------------------------------|----------------------------------------------------------------------------------|------------------------------------------------------------------------------------------------------------|---------------------------------------------------------------------------------------------------------------------------|----------------------------------------------------------------------------------------------------------------------------------|-------------------------------------------------------------------------------------------------------------------------------------------------------------------|-------------------------------------------------------------------------------------------------------------------------------------------------------------------------------------|
| SHELF<br>NO.   | Ext. Dimensions<br>W X D X H (In) | V/Hz/Ph                                                                          | AMPS                                                                                                       | HP                                                                                                                        | Storge<br>Capcity<br>Sq-ft                                                                                                       | POWER                                                                                                                                                             | NEMA<br>PLUG                                                                                                                                                                        |
| 4              | 59.1x31x78.7                      | 115/60/1                                                                         | 6.7A                                                                                                       |                                                                                                                           | 20.5                                                                                                                             | 1300W                                                                                                                                                             | 5-20R                                                                                                                                                                               |
| 4              | 76.2x31x78.7                      | 115/60/1                                                                         | 7.2A                                                                                                       |                                                                                                                           | 26.7                                                                                                                             | 1380W                                                                                                                                                             | 5-20R                                                                                                                                                                               |
| 4              | 100.8X31X78.7                     | 115/60/1                                                                         | 8.4A                                                                                                       |                                                                                                                           | 35.6                                                                                                                             | 1470W                                                                                                                                                             | 5-20R                                                                                                                                                                               |
|                | SHELF<br>NO.<br>4<br>4            | SHELF<br>NO. Ext. Dimensions<br>W X D X H (In)   4 59.1x31x78.7   4 76.2x31x78.7 | SHELF<br>NO. Ext. Dimensions<br>W X D X H (In) V/Hz/Ph   4 59.1x31x78.7 115/60/1   4 76.2x31x78.7 115/60/1 | SHELF<br>NO. Ext. Dimensions<br>W X D X H (In) V/Hz/Ph AMPS   4 59.1x31x78.7 115/60/1 6.7A   4 76.2x31x78.7 115/60/1 7.2A | SHELF<br>NO. Ext. Dimensions<br>W X D X H (In) V/Hz/Ph AMPS HP   4 59.1x31x78.7 115/60/1 6.7A 1   4 76.2x31x78.7 115/60/1 7.2A 1 | SHELF<br>NO. Ext. Dimensions<br>W X D X H (In) V/Hz/Ph AMPS HP Storge<br>Capcity<br>Sq-ft   4 59.1x31x78.7 115/60/1 6.7A 20.5   4 76.2x31x78.7 115/60/1 7.2A 26.7 | SHELF<br>NO. Ext. Dimensions<br>W X D X H (In) V/Hz/Ph AMPS HP Storge<br>Capcity<br>Sq-ft POWER   4 59.1x31x78.7 115/60/1 6.7A 20.5 1300W   4 76.2x31x78.7 115/60/1 7.2A 26.7 1380W |

## **Dimensions in inches**

GNG-59G

GNG-76G

GNG-101G