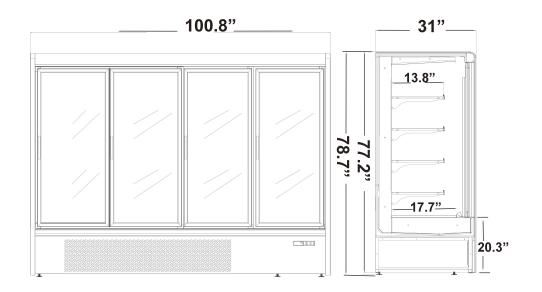

GNG-59G GNG-76G GNG-101G

## **Specifications**

| specifications |                                   |                                                                                  |                                                                                                            |                                                                                                                           |                                                                                                                                  |                                                                                                                                                                   | 5-20R                                                                                                                                                                               |
|----------------|-----------------------------------|----------------------------------------------------------------------------------|------------------------------------------------------------------------------------------------------------|---------------------------------------------------------------------------------------------------------------------------|----------------------------------------------------------------------------------------------------------------------------------|-------------------------------------------------------------------------------------------------------------------------------------------------------------------|-------------------------------------------------------------------------------------------------------------------------------------------------------------------------------------|
| SHELF<br>NO.   | Ext. Dimensions<br>W X D X H (In) | V/Hz/Ph                                                                          | AMPS                                                                                                       | HP                                                                                                                        | Storge<br>Capcity<br>Sq-ft                                                                                                       | POWER                                                                                                                                                             | NEMA<br>PLUG                                                                                                                                                                        |
| 4              | 59.1x31x78.7                      | 115/60/1                                                                         | 6.7A                                                                                                       |                                                                                                                           | 20.5                                                                                                                             | 1300W                                                                                                                                                             | 5-20R                                                                                                                                                                               |
| 4              | 76.2x31x78.7                      | 115/60/1                                                                         | 7.2A                                                                                                       |                                                                                                                           | 26.7                                                                                                                             | 1380W                                                                                                                                                             | 5-20R                                                                                                                                                                               |
| 4              | 100.8X31X78.7                     | 115/60/1                                                                         | 8.4A                                                                                                       |                                                                                                                           | 35.6                                                                                                                             | 1470W                                                                                                                                                             | 5-20R                                                                                                                                                                               |
|                | SHELF<br>NO.<br>4<br>4            | SHELF<br>NO. Ext. Dimensions<br>W X D X H (In)   4 59.1x31x78.7   4 76.2x31x78.7 | SHELF<br>NO. Ext. Dimensions<br>W X D X H (In) V/Hz/Ph   4 59.1x31x78.7 115/60/1   4 76.2x31x78.7 115/60/1 | SHELF<br>NO. Ext. Dimensions<br>W X D X H (In) V/Hz/Ph AMPS   4 59.1x31x78.7 115/60/1 6.7A   4 76.2x31x78.7 115/60/1 7.2A | SHELF<br>NO. Ext. Dimensions<br>W X D X H (In) V/Hz/Ph AMPS HP   4 59.1x31x78.7 115/60/1 6.7A 1   4 76.2x31x78.7 115/60/1 7.2A 1 | SHELF<br>NO. Ext. Dimensions<br>W X D X H (In) V/Hz/Ph AMPS HP Storge<br>Capcity<br>Sq-ft   4 59.1x31x78.7 115/60/1 6.7A 20.5   4 76.2x31x78.7 115/60/1 7.2A 26.7 | SHELF<br>NO. Ext. Dimensions<br>W X D X H (In) V/Hz/Ph AMPS HP Storge<br>Capcity<br>Sq-ft POWER   4 59.1x31x78.7 115/60/1 6.7A 20.5 1300W   4 76.2x31x78.7 115/60/1 7.2A 26.7 1380W |

## **Dimensions in inches**

GNG-59G

GNG-76G

GNG-101G