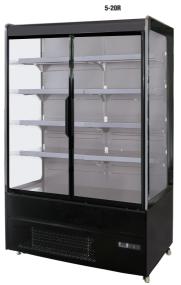

## 31"Depth Grab and Go Display Case

## **Features**

- Digital controller
- Finned evaporator
- Thermostatic expansion valve
- Automatic defrost
- LED light for every shelf
- With glass door
- Adjustable shelves
- Easy to mount 4" casters (lockable in front) are standard with all units
- Material: External: Stainless Steel
- With price label setting
- Automatic drain water
- Side double tampered glass
- Temperature : 36 to 46°F / 2 to 8°C
- Electrical: 115/60/1 with NEMA 5-20R plug, 10ft cord

GNG-59G GNG-76G GNG-101G