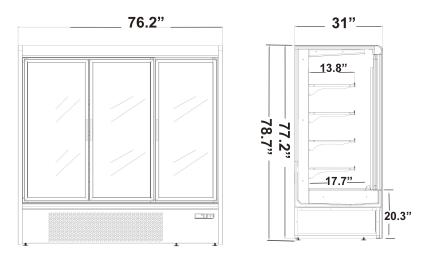

GNG-59G GNG-76G GNG-101G

## **Specifications**

| specifications |                                   |                                                                                  |                                                                                                            |                                                                                                                           |                                                                                                                                  |                                                                                                                                                                   | 5-20R                                                                                                                                                                               |
|----------------|-----------------------------------|----------------------------------------------------------------------------------|------------------------------------------------------------------------------------------------------------|---------------------------------------------------------------------------------------------------------------------------|----------------------------------------------------------------------------------------------------------------------------------|-------------------------------------------------------------------------------------------------------------------------------------------------------------------|-------------------------------------------------------------------------------------------------------------------------------------------------------------------------------------|
| SHELF<br>NO.   | Ext. Dimensions<br>W X D X H (In) | V/Hz/Ph                                                                          | AMPS                                                                                                       | HP                                                                                                                        | Storge<br>Capcity<br>Sq-ft                                                                                                       | POWER                                                                                                                                                             | NEMA<br>PLUG                                                                                                                                                                        |
| 4              | 59.1x31x78.7                      | 115/60/1                                                                         | 6.7A                                                                                                       |                                                                                                                           | 20.5                                                                                                                             | 1300W                                                                                                                                                             | 5-20R                                                                                                                                                                               |
| 4              | 76.2x31x78.7                      | 115/60/1                                                                         | 7.2A                                                                                                       |                                                                                                                           | 26.7                                                                                                                             | 1380W                                                                                                                                                             | 5-20R                                                                                                                                                                               |
| 4              | 100.8X31X78.7                     | 115/60/1                                                                         | 8.4A                                                                                                       |                                                                                                                           | 35.6                                                                                                                             | 1470W                                                                                                                                                             | 5-20R                                                                                                                                                                               |
|                | SHELF<br>NO.<br>4<br>4            | SHELF<br>NO. Ext. Dimensions<br>W X D X H (In)   4 59.1x31x78.7   4 76.2x31x78.7 | SHELF<br>NO. Ext. Dimensions<br>W X D X H (In) V/Hz/Ph   4 59.1x31x78.7 115/60/1   4 76.2x31x78.7 115/60/1 | SHELF<br>NO. Ext. Dimensions<br>W X D X H (In) V/Hz/Ph AMPS   4 59.1x31x78.7 115/60/1 6.7A   4 76.2x31x78.7 115/60/1 7.2A | SHELF<br>NO. Ext. Dimensions<br>W X D X H (In) V/Hz/Ph AMPS HP   4 59.1x31x78.7 115/60/1 6.7A 1   4 76.2x31x78.7 115/60/1 7.2A 1 | SHELF<br>NO. Ext. Dimensions<br>W X D X H (In) V/Hz/Ph AMPS HP Storge<br>Capcity<br>Sq-ft   4 59.1x31x78.7 115/60/1 6.7A 20.5   4 76.2x31x78.7 115/60/1 7.2A 26.7 | SHELF<br>NO. Ext. Dimensions<br>W X D X H (In) V/Hz/Ph AMPS HP Storge<br>Capcity<br>Sq-ft POWER   4 59.1x31x78.7 115/60/1 6.7A 20.5 1300W   4 76.2x31x78.7 115/60/1 7.2A 26.7 1380W |

## **Dimensions in inches**

GNG-59G

GNG-76G

GNG-101G