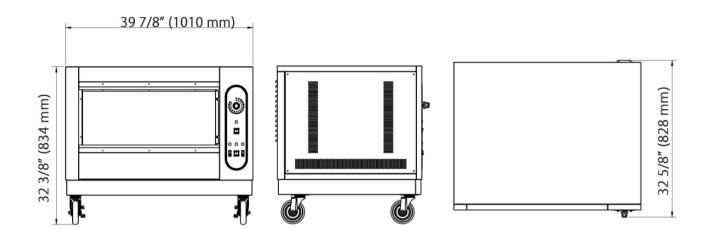

Model: TR-CKJ2-NG

| Model      |                                              | Volt / Frequency | Total BTU/HR | Packing (WxDxH)                          | NW | GW                 |
|------------|----------------------------------------------|------------------|--------------|------------------------------------------|----|--------------------|
| TR-CKJ2-NG | 1010 x834 x810 mm<br>39 7/8"x32 5/8"x32 3/8" | 120V/60Hz        | 32,000       | 1140 x 970 x 890 mm<br>45 x 38 x 35 inch | 0  | 114 kgs<br>250 lbs |