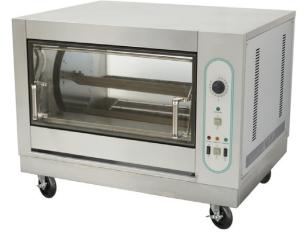

## STANDARD FEATURES

- Stainless steel structure
- >2 x 16,000 BTU Gas infrared burners
- >Cook up to 12 chicken per batch
- >Internal illuminated light for better view of grilled chicken
- >Transparent front and back toughened glass
- >Angle spits included as standard
- >Electronic ignition to provide instant and safe lighting burners
- >Stainless steel crumb tray to collect grease